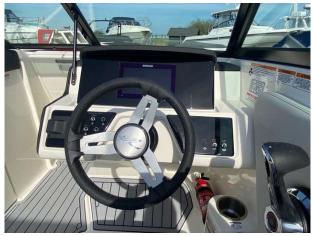

#### Highlights

- Captains Package
- Mercury active trim
- Seadek to cockpit and platform
- Digital dash w/Mercury Vesselview link 9"