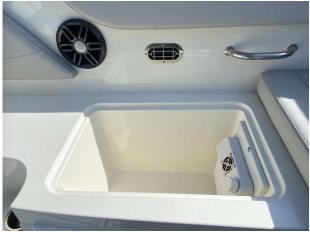

### 2023 Sea Ray 230 SPOe Outboard £94,950 VAT Included

NEW 2023 SEA RAY 230 SPOe fitted with a single Mercury 250hp Outboard (white) Options to include Steel grey hull I Cockpit upholstery in Stone I Captains Package (Round Cockpit Table in Teak, Bow Filler Cushion with forward Walk-Thru Backrest cushion, Bimini Top w/Boot, Stainless Fender Clips, Canvas, Cockpit and Tonneau cover) I SeaDek cockpit & platform in Grey I Three position port lounger I Transom shower I Toilet -Portable with Deck Pump-Out I Blue LED package in cockpit I Coolbox Refrigerator 12v In Cockpit I Mercury Active trim I Digital Dash w/Mercury Vesselview Link (9") I Battery Charger I PDI & Sea commissioning.