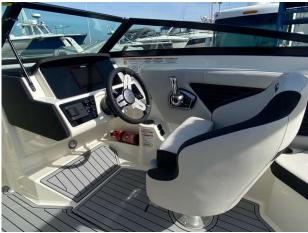

### 2023 Sea Ray 230 SPOe Outboard £94,950 VAT Included

NEW 2023 SEA RAY 230 SPOe fitted with a single Mercury 250hp Outboard (white) Options to include Steel grey hull I Cockpit upholstery in Stone I Captains Package (Round Cockpit Table in Teak, Bow Filler Cushion with forward Walk-Thru Backrest cushion, Bimini Top w/Boot, Stainless Fender Clips, Canvas, Cockpit and Tonneau cover) I SeaDek cockpit & platform in Grey I Three position port lounger I Transom shower I Toilet -Portable with Deck Pump-Out I Blue LED package in cockpit I Coolbox Refrigerator 12v In Cockpit I Mercury Active trim I Digital Dash w/Mercury Vesselview Link (9") I Battery Charger I PDI & Sea commissioning.

#### Highlights

- Captains Package
- Mercury active trim
- Seadek to cockpit and platform
- Digital dash w/Mercury Vesselview link 9"