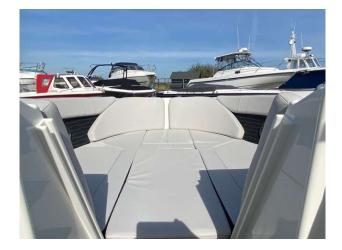

### 2023 Sea Ray 230 SPOe Outboard £94,950 VAT Included

NEW 2023 SEA RAY 230 SPOe fitted with a single Mercury 250hp Outboard (white) Options to include Steel grey hull I Cockpit upholstery in Stone I Captains Package (Round Cockpit Table in Teak, Bow Filler Cushion with forward Walk-Thru Backrest cushion, Bimini Top w/Boot, Stainless Fender Clips, Canvas, Cockpit and Tonneau cover) I SeaDek cockpit & platform in Grey I Three position port lounger I Transom shower I Toilet -Portable with Deck Pump-Out I Blue LED package in cockpit I Coolbox Refrigerator 12v In Cockpit I Mercury Active trim I Digital Dash w/Mercury Vesselview Link (9") I Battery Charger I PDI & Sea commissioning.