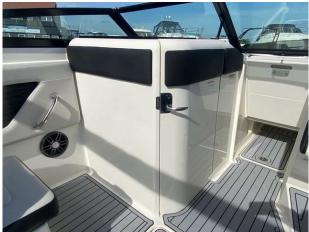

### 2023 Sea Ray 230 SPOe Outboard £94,950 VAT Included

NEW 2023 SEA RAY 230 SPOe fitted with a single Mercury 250hp Outboard (white) Options to include Steel grey hull I Cockpit upholstery in Stone I Captains Package (Round Cockpit Table in Teak, Bow Filler Cushion with forward Walk-Thru Backrest cushion, Bimini Top w/Boot, Stainless Fender Clips, Canvas, Cockpit and Tonneau cover) I SeaDek cockpit & platform in Grey I Three position port lounger I Transom shower I Toilet -Portable with Deck Pump-Out I Blue LED package in cockpit I Coolbox Refrigerator 12v In Cockpit I Mercury Active trim I Digital Dash w/Mercury Vesselview Link (9") I Battery Charger I PDI & Sea commissioning.

#### Highlights

- Captains Package
- Mercury active trim
- Seadek to cockpit and platform
- Digital dash w/Mercury Vesselview link 9"