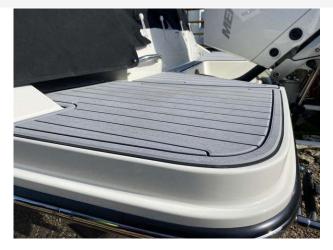

### 2023 Sea Ray 230 SPOe Outboard £94,950 VAT Included

NEW 2023 SEA RAY 230 SPOe fitted with a single Mercury 250hp Outboard (white) Options to include Steel grey hull I Cockpit upholstery in Stone I Captains Package (Round Cockpit Table in Teak, Bow Filler Cushion with forward Walk-Thru Backrest cushion, Bimini Top w/Boot, Stainless Fender Clips, Canvas, Cockpit and Tonneau cover) I SeaDek cockpit & platform in Grey I Three position port lounger I Transom shower I Toilet -Portable with Deck Pump-Out I Blue LED package in cockpit I Coolbox Refrigerator 12v In Cockpit I Mercury Active trim I Digital Dash w/Mercury Vesselview Link (9") I Battery Charger I PDI & Sea commissioning.