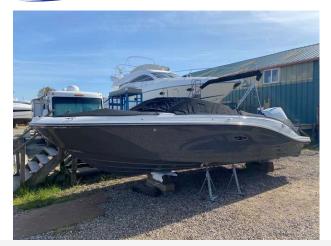

### 2023 Sea Ray 230 SPOe Outboard £94,950 VAT Included

NEW 2023 SEA RAY 230 SPOe fitted with a single Mercury 250hp Outboard (white) Options to include Steel grey hull I Cockpit upholstery in Stone I Captains Package (Round Cockpit Table in Teak, Bow Filler Cushion with forward Walk-Thru Backrest cushion, Bimini Top w/Boot, Stainless Fender Clips, Canvas, Cockpit and Tonneau cover) I SeaDek cockpit & platform in Grey I Three position port lounger I Transom shower I Toilet -Portable with Deck Pump-Out I Blue LED package in cockpit I Coolbox Refrigerator 12v In Cockpit I Mercury Active trim I Digital Dash w/Mercury Vesselview Link (9") I Battery Charger I PDI & Sea commissioning.

### **Specification**

| Stock number: |
|---------------|
| Manufacturer: |
| Model:        |
| Year:         |
| Price:        |
| Location:     |
|               |

ENS016 Sea Ray 230 SPOe Outboard 2023 £94,950 VAT Included