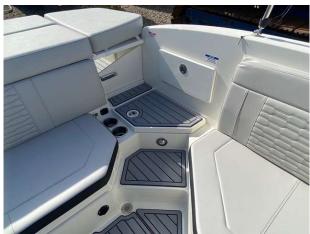

### 2023 Sea Ray 230 SPOe Outboard £94,950 VAT Included

NEW 2023 SEA RAY 230 SPOe fitted with a single Mercury 250hp Outboard (white) Options to include Steel grey hull I Cockpit upholstery in Stone I Captains Package (Round Cockpit Table in Teak, Bow Filler Cushion with forward Walk-Thru Backrest cushion, Bimini Top w/Boot, Stainless Fender Clips, Canvas, Cockpit and Tonneau cover) I SeaDek cockpit & platform in Grey I Three position port lounger I Transom shower I Toilet -Portable with Deck Pump-Out I Blue LED package in cockpit I Coolbox Refrigerator 12v In Cockpit I Mercury Active trim I Digital Dash w/Mercury Vesselview Link (9") I Battery Charger I PDI & Sea commissioning.

#### Highlights

- Captains Package
- Mercury active trim
- Seadek to cockpit and platform
- Digital dash w/Mercury Vesselview link 9"