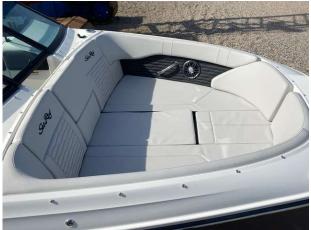

### 2023 Sea Ray 230 SPOe Outboard £94,950 VAT Included

NEW 2023 SEA RAY 230 SPOe fitted with a single Mercury 250hp Outboard (white) Options to include Steel grey hull I Cockpit upholstery in Stone I Captains Package (Round Cockpit Table in Teak, Bow Filler Cushion with forward Walk-Thru Backrest cushion, Bimini Top w/Boot, Stainless Fender Clips, Canvas, Cockpit and Tonneau cover) I SeaDek cockpit & platform in Grey I Three position port lounger I Transom shower I Toilet -Portable with Deck Pump-Out I Blue LED package in cockpit I Coolbox Refrigerator 12v In Cockpit I Mercury Active trim I Digital Dash w/Mercury Vesselview Link (9") I Battery Charger I PDI & Sea commissioning.

#### Highlights

- Captains Package
- Mercury active trim
- Seadek to cockpit and platform
- Digital dash w/Mercury Vesselview link 9"