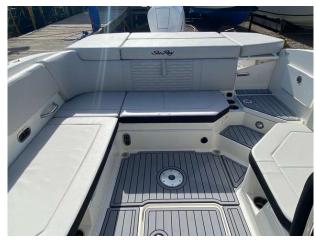

### 2023 Sea Ray 230 SPOe Outboard £94,950 VAT Included

NEW 2023 SEA RAY 230 SPOe fitted with a single Mercury 250hp Outboard (white) Options to include Steel grey hull I Cockpit upholstery in Stone I Captains Package (Round Cockpit Table in Teak, Bow Filler Cushion with forward Walk-Thru Backrest cushion, Bimini Top w/Boot, Stainless Fender Clips, Canvas, Cockpit and Tonneau cover) I SeaDek cockpit & platform in Grey I Three position port lounger I Transom shower I Toilet -Portable with Deck Pump-Out I Blue LED package in cockpit I Coolbox Refrigerator 12v In Cockpit I Mercury Active trim I Digital Dash w/Mercury Vesselview Link (9") I Battery Charger I PDI & Sea commissioning.

#### Highlights

- Captains Package
- Mercury active trim
- Seadek to cockpit and platform
- Digital dash w/Mercury Vesselview link 9"