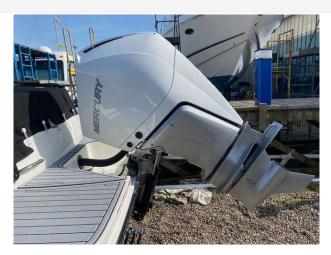

### 2023 Sea Ray 230 SPOe Outboard £94,950 VAT Included

NEW 2023 SEA RAY 230 SPOe fitted with a single Mercury 250hp Outboard (white) Options to include Steel grey hull I Cockpit upholstery in Stone I Captains Package (Round Cockpit Table in Teak, Bow Filler Cushion with forward Walk-Thru Backrest cushion, Bimini Top w/Boot, Stainless Fender Clips, Canvas, Cockpit and Tonneau cover) I SeaDek cockpit & platform in Grey I Three position port lounger I Transom shower I Toilet -Portable with Deck Pump-Out I Blue LED package in cockpit I Coolbox Refrigerator 12v In Cockpit I Mercury Active trim I Digital Dash w/Mercury Vesselview Link (9") I Battery Charger I PDI & Sea commissioning.

#### Engine(s)

Engine Mfr: Fuel: No of Engines: Engine Power (HP): Mercury Outboard 250HP Verado Petrol 1 250