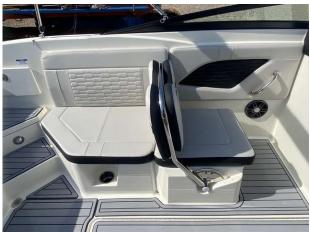

### 2023 Sea Ray 230 SPOe Outboard £94,950 VAT Included

NEW 2023 SEA RAY 230 SPOe fitted with a single Mercury 250hp Outboard (white) Options to include Steel grey hull I Cockpit upholstery in Stone I Captains Package (Round Cockpit Table in Teak, Bow Filler Cushion with forward Walk-Thru Backrest cushion, Bimini Top w/Boot, Stainless Fender Clips, Canvas, Cockpit and Tonneau cover) I SeaDek cockpit & platform in Grey I Three position port lounger I Transom shower I Toilet -Portable with Deck Pump-Out I Blue LED package in cockpit I Coolbox Refrigerator 12v In Cockpit I Mercury Active trim I Digital Dash w/Mercury Vesselview Link (9") I Battery Charger I PDI & Sea commissioning.

#### Highlights

- Captains Package
- Mercury active trim
- Seadek to cockpit and platform
- Digital dash w/Mercury Vesselview link 9"