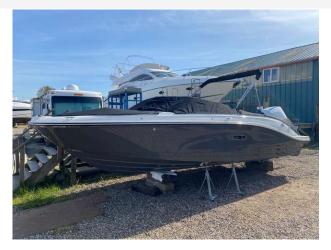

### 2023 Sea Ray 230 SPOe Outboard £94,950 VAT Included

NEW 2023 SEA RAY 230 SPOe fitted with a single Mercury 250hp Outboard (white) Options to include Steel grey hull I Cockpit upholstery in Stone I Captains Package (Round Cockpit Table in Teak, Bow Filler Cushion with forward Walk-Thru Backrest cushion, Bimini Top w/Boot, Stainless Fender Clips, Canvas, Cockpit and Tonneau cover) I SeaDek cockpit & platform in Grey I Three position port lounger I Transom shower I Toilet -Portable with Deck Pump-Out I Blue LED package in cockpit I Coolbox Refrigerator 12v In Cockpit I Mercury Active trim I Digital Dash w/Mercury Vesselview Link (9") I Battery Charger I PDI & Sea commissioning.

### **Specification**

| Stock number: |
|---------------|
| Manufacturer: |
| Model:        |
| Year:         |
| Price:        |
| Location:     |
|               |

ENS016 Sea Ray 230 SPOe Outboard 2023 £94,950 VAT Included