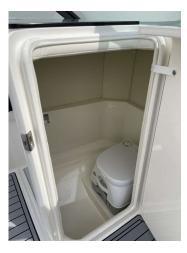

### 2023 Sea Ray 230 SPOe Outboard £94,950 VAT Included

NEW 2023 SEA RAY 230 SPOe fitted with a single Mercury 250hp Outboard (white) Options to include Steel grey hull I Cockpit upholstery in Stone I Captains Package (Round Cockpit Table in Teak, Bow Filler Cushion with forward Walk-Thru Backrest cushion, Bimini Top w/Boot, Stainless Fender Clips, Canvas, Cockpit and Tonneau cover) I SeaDek cockpit & platform in Grey I Three position port lounger I Transom shower I Toilet -Portable with Deck Pump-Out I Blue LED package in cockpit I Coolbox Refrigerator 12v In Cockpit I Mercury Active trim I Digital Dash w/Mercury Vesselview Link (9") I Battery Charger I PDI & Sea commissioning.