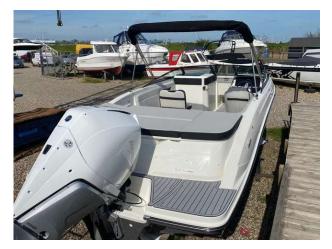

### 2023 Sea Ray 230 SPOe Outboard £94,950 VAT Included

NEW 2023 SEA RAY 230 SPOe fitted with a single Mercury 250hp Outboard (white) Options to include Steel grey hull I Cockpit upholstery in Stone I Captains Package (Round Cockpit Table in Teak, Bow Filler Cushion with forward Walk-Thru Backrest cushion, Bimini Top w/Boot, Stainless Fender Clips, Canvas, Cockpit and Tonneau cover) I SeaDek cockpit & platform in Grey I Three position port lounger I Transom shower I Toilet -Portable with Deck Pump-Out I Blue LED package in cockpit I Coolbox Refrigerator 12v In Cockpit I Mercury Active trim I Digital Dash w/Mercury Vesselview Link (9") I Battery Charger I PDI & Sea commissioning.

#### Engine(s)

Engine Mfr: Fuel: No of Engines: Engine Power (HP): Mercury Outboard 250HP Verado Petrol 1 250