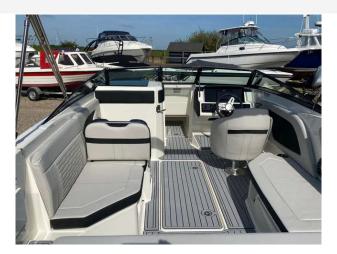

### 2023 Sea Ray 230 SPOe Outboard £94,950 VAT Included

NEW 2023 SEA RAY 230 SPOe fitted with a single Mercury 250hp Outboard (white) Options to include Steel grey hull I Cockpit upholstery in Stone I Captains Package (Round Cockpit Table in Teak, Bow Filler Cushion with forward Walk-Thru Backrest cushion, Bimini Top w/Boot, Stainless Fender Clips, Canvas, Cockpit and Tonneau cover) I SeaDek cockpit & platform in Grey I Three position port lounger I Transom shower I Toilet -Portable with Deck Pump-Out I Blue LED package in cockpit I Coolbox Refrigerator 12v In Cockpit I Mercury Active trim I Digital Dash w/Mercury Vesselview Link (9") I Battery Charger I PDI & Sea commissioning.

#### Highlights

- Captains Package
- Mercury active trim
- Seadek to cockpit and platform
- Digital dash w/Mercury Vesselview link 9"