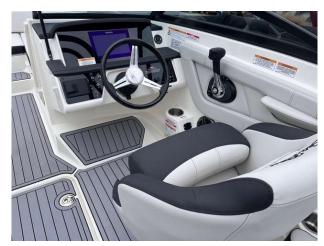

#### Highlights

- New Boat!
- Captains Package
- Elevation Package!
- Submersible swim platform

# **Navigation Equipment General Equipment** Horn Fire extinguisher Covers - Bow civer in Black Cocpit cover in Black **Electrical Equipment** Bathing platform - Intergrated into the hull with Bilge pump non slip **Cockpit Table Bathing ladder** Cleats **Cup holders**