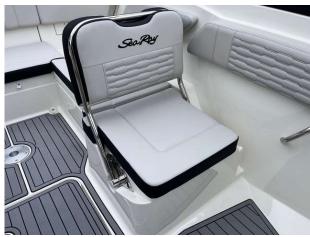

## 2023 Sea Ray 210 SPXE £74,950 VAT UK TAX paid

NEW 2023 NEW SEA RAY 210 SPXE fitted with a single Mercruiser 4.5L MPI (250hp) inboard petrol - Options to include Steel Grey Hull | Stone Upholstery | Captains Package | Elevation Package | Canvas Enclose Package | Sea Deck Cockpit & Platform in Grey | Submersible swim platform | Mooring cover in Black | LED light in Blue | Transom Shower | Simrad 9" Vessel View |