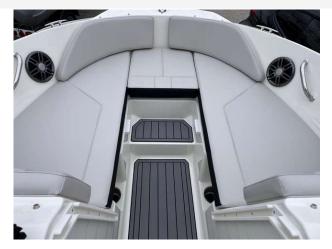

## 2023 Sea Ray 210 SPXE £74,950 VAT UK TAX paid

NEW 2023 NEW SEA RAY 210 SPXE fitted with a single Mercruiser 4.5L MPI (250hp) inboard petrol - Options to include Steel Grey Hull | Stone Upholstery | Captains Package | Elevation Package | Canvas Enclose Package | Sea Deck Cockpit & Platform in Grey | Submersible swim platform | Mooring cover in Black | LED light in Blue | Transom Shower | Simrad 9" Vessel View |

Sleek, stylish and sporty, the SPXE 210 truly stands out. Whether you and your family prefer to relax or be active, the SPXE 210 offers the amenities to make your moments exceptional. From a spacious interior for comfortable lounging to optional packages for additional convenience or watersports activities, it's the perfect boat for making memories in style. Available with sterndrive or outboard propulsion.

#### Highlights

- New Boat!
- Captains Package
- Elevation Package!
- Submersible swim platform