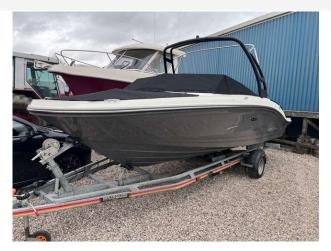

## 2023 Sea Ray 210 SPXE £74,950 VAT UK TAX paid

NEW 2023 NEW SEA RAY 210 SPXE fitted with a single Mercruiser 4.5L MPI (250hp) inboard petrol - Options to include Steel Grey Hull | Stone Upholstery | Captains Package | Elevation Package | Canvas Enclose Package | Sea Deck Cockpit & Platform in Grey | Submersible swim platform | Mooring cover in Black | LED light in Blue | Transom Shower | Simrad 9" Vessel View |

Sleek, stylish and sporty, the SPXE 210 truly stands out. Whether you and your family prefer to relax or be active, the SPXE 210 offers the amenities to make your moments exceptional. From a spacious interior for comfortable lounging to optional packages for additional convenience or watersports activities, it's the perfect boat for making memories in style. Available with sterndrive or outboard propulsion.

#### **Specification**

Stock number: ENS008

Manufacturer: Sea Ray

Model: 210 SPXE

Year: 2023

Price: £74,950 VAT UK TAX paid Location: Boats.co.uk HQ, Essex

Marina, United Kingdom

Dimensions 0 kgs

LOA: **6.55 m - 21ft 6in**Beam: **2.54 m - 8ft 4in** 

Engine(s)

Engine Mfr: Mercruiser ECT 4.5L MPI Alpha I M

Fuel: Petrol
No of Engines: 1
Engine Power (HP): 250