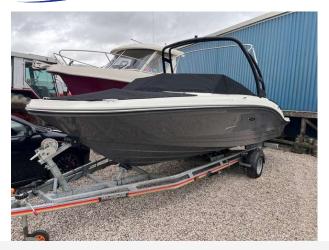

## 2023 Sea Ray 210 SPXE £74,950 VAT UK TAX paid

NEW 2023 NEW SEA RAY 210 SPXE fitted with a single Mercruiser 4.5L MPI (250hp) inboard petrol - Options to include Steel Grey Hull | Stone Upholstery | Captains Package | Elevation Package | Canvas Enclose Package | Sea Deck Cockpit & Platform in Grey | Submersible swim platform | Mooring cover in Black | LED light in Blue | Transom Shower | Simrad 9" Vessel View |

Sleek, stylish and sporty, the SPXE 210 truly stands out. Whether you and your family prefer to relax or be active, the SPXE 210 offers the amenities to make your moments exceptional. From a spacious interior for comfortable lounging to optional packages for additional convenience or watersports activities, it's the perfect boat for making memories in style. Available with sterndrive or outboard propulsion.

#### **Specification**

Stock number: ENS008

Manufacturer: Sea Ray

Model: 210 SPXE

Year: 2023

Price: £74,950 VAT UK TAX paid Location: Boats.co.uk HQ, Essex

Marina, United Kingdom

Dimensions 0 kgs

LOA: **6.55 m - 21ft 6in**Beam: **2.54 m - 8ft 4in** 

Engine(s)

Engine Mfr: Mercruiser ECT 4.5L MPI Alpha I M

Fuel: Petrol
No of Engines: 1
Engine Power (HP): 250