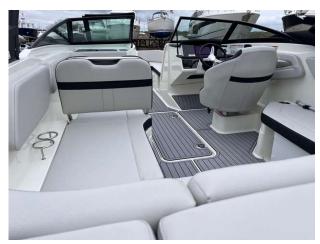

Sleek, stylish and sporty, the SPXE 210 truly stands out. Whether you and your family prefer to relax or be active, the SPXE 210 offers the amenities to make your moments exceptional. From a spacious interior for comfortable lounging to optional packages for additional convenience or watersports activities, it's the perfect boat for making memories in style. Available with sterndrive or outboard propulsion.

#### Highlights

- New Boat!
- Captains Package
- Elevation Package!
- Submersible swim platform

# **Navigation Equipment General Equipment** Horn Fire extinguisher Covers - Bow civer in Black Cocpit cover in Black **Electrical Equipment** Bathing platform - Intergrated into the hull with Bilge pump non slip **Cockpit Table Bathing ladder** Cleats **Cup holders**