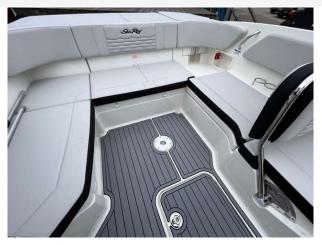

## 2023 Sea Ray 210 SPXE £74,950 VAT UK TAX paid

NEW 2023 NEW SEA RAY 210 SPXE fitted with a single Mercruiser 4.5L MPI (250hp) inboard petrol - Options to include Steel Grey Hull | Stone Upholstery | Captains Package | Elevation Package | Canvas Enclose Package | Sea Deck Cockpit & Platform in Grey | Submersible swim platform | Mooring cover in Black | LED light in Blue | Transom Shower | Simrad 9" Vessel View |

#### Highlights

- New Boat!
- Captains Package
- Elevation Package!
- Submersible swim platform

# **Navigation Equipment General Equipment** Horn Fire extinguisher Covers - Bow civer in Black Cocpit cover in Black **Electrical Equipment** Bathing platform - Intergrated into the hull with Bilge pump non slip **Cockpit Table Bathing ladder** Cleats **Cup holders**