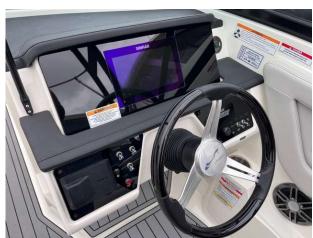

# **Navigation Equipment General Equipment** Horn Fire extinguisher Covers - Bow civer in Black Cocpit cover in Black **Electrical Equipment** Bathing platform - Intergrated into the hull with Bilge pump non slip **Cockpit Table Bathing ladder** Cleats **Cup holders**