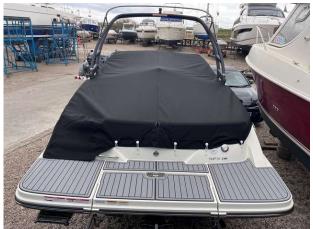

# **Navigation Equipment General Equipment** Horn Fire extinguisher Covers - Bow civer in Black Cocpit cover in Black **Electrical Equipment** Bathing platform - Intergrated into the hull with Bilge pump non slip **Cockpit Table Bathing ladder** Cleats **Cup holders**