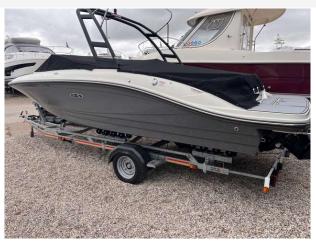

## 2023 Sea Ray 210 SPXE £74,950 VAT UK TAX paid

NEW 2023 NEW SEA RAY 210 SPXE fitted with a single Mercruiser 4.5L MPI (250hp) inboard petrol - Options to include Steel Grey Hull | Stone Upholstery | Captains Package | Elevation Package | Canvas Enclose Package | Sea Deck Cockpit & Platform in Grey | Submersible swim platform | Mooring cover in Black | LED light in Blue | Transom Shower | Simrad 9" Vessel View |

Sleek, stylish and sporty, the SPXE 210 truly stands out. Whether you and your family prefer to relax or be active, the SPXE 210 offers the amenities to make your moments exceptional. From a spacious interior for comfortable lounging to optional packages for additional convenience or watersports activities, it's the perfect boat for making memories in style. Available with sterndrive or outboard propulsion.