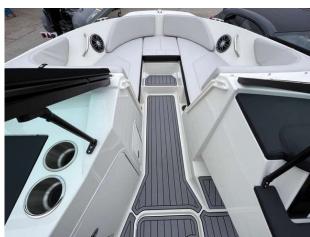

## 2023 Sea Ray 210 SPXE £74,950 VAT UK TAX paid

NEW 2023 NEW SEA RAY 210 SPXE fitted with a single Mercruiser 4.5L MPI (250hp) inboard petrol - Options to include Steel Grey Hull | Stone Upholstery | Captains Package | Elevation Package | Canvas Enclose Package | Sea Deck Cockpit & Platform in Grey | Submersible swim platform | Mooring cover in Black | LED light in Blue | Transom Shower | Simrad 9" Vessel View |

Sleek, stylish and sporty, the SPXE 210 truly stands out. Whether you and your family prefer to relax or be active, the SPXE 210 offers the amenities to make your moments exceptional. From a spacious interior for comfortable lounging to optional packages for additional convenience or watersports activities, it's the perfect boat for making memories in style. Available with sterndrive or outboard propulsion.

#### Highlights

- New Boat!
- Captains Package
- Elevation Package!
- Submersible swim platform