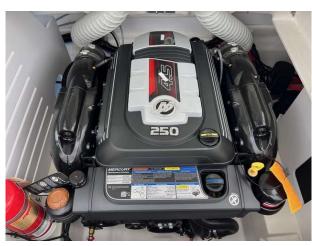

LOA: **6.55 m - 21ft 6in**Beam: **2.54 m - 8ft 4in** 

Engine(s)

Engine Mfr: Mercruiser ECT 4.5L MPI Alpha I M

Fuel: Petrol
No of Engines: 1
Engine Power (HP): 250