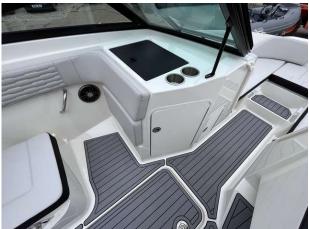

## 2023 Sea Ray 210 SPXE £74,950 VAT UK TAX paid

NEW 2023 NEW SEA RAY 210 SPXE fitted with a single Mercruiser 4.5L MPI (250hp) inboard petrol - Options to include Steel Grey Hull | Stone Upholstery | Captains Package | Elevation Package | Canvas Enclose Package | Sea Deck Cockpit & Platform in Grey | Submersible swim platform | Mooring cover in Black | LED light in Blue | Transom Shower | Simrad 9" Vessel View |

Sleek, stylish and sporty, the SPXE 210 truly stands out. Whether you and your family prefer to relax or be active, the SPXE 210 offers the amenities to make your moments exceptional. From a spacious interior for comfortable lounging to optional packages for additional convenience or watersports activities, it's the perfect boat for making memories in style. Available with sterndrive or outboard propulsion.

#### Highlights

- New Boat!
- Captains Package
- Elevation Package!
- Submersible swim platform