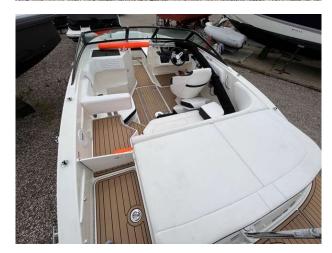

## STANDARD FEATURES HULL & DECK FEATURES

- Bow & Stern Eyes, Stainless Steel
- Cleats, Thru-Bolted 6☐ Stainless Steel with Sea Ray

Logos (6)

- Deck Fuel Fill Plate, Stainless Steel
- Drain Plug, Brass-Threaded Garboard
- Gel Coat, Blue
- Light, Stern (All Around) Removable
- Lights, Navigation (Bow)
- Resin, High-Performance Vinylester
- Rub Rail, Black PVC with Vinyl Insert
- Ski Tow Pylon
- Stringer System, Fiberglass
- Swim Platform, Integral with Stainless Steel, FourStep Swim Ladder
- Thru-Hull Fittings
- Windshield, Custom Five-Piece with Matte Black

Frame, Tempered/Tinted Glass & Walk-Thru COCKPIT FEATURES

- Beverage Holders
- Cockpit Vinyl Color Ivory (White Base Vinyl with

Black Accent Vinyl)

- Dash, White with Color Matched Visor
- Floor, Finished Fiberglass