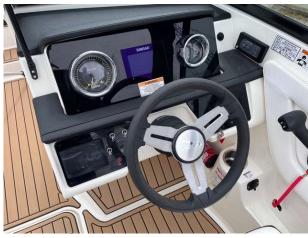

Frame, Tempered/Tinted Glass & Walk-Thru COCKPIT FEATURES

- Beverage Holders
- Cockpit Vinyl Color Ivory (White Base Vinyl with

Black Accent Vinyl)

- Dash, White with Color Matched Visor
- Floor, Finished Fiberglass