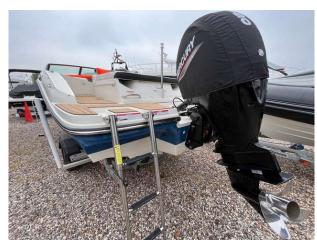

## 2022 Sea Ray 190 SPXE Outboard £47,950 VAT Included

2022 Sea Ray 190 SPXE fitted with a Mercury F150XL Outboard only 22 hours. The ultimate sports boat from Sea Ray with classic looks, comfortable seating and a spacious cockpit, it's the perfect family boat for a day of fun and relaxation. Specification inludes; Captains package / Bow filler / Binini top / Canvas canvas / Tonneau cover / Cockpit table / Seadacek / Mercury Active Trim / chart plotter / Sonar/ This full package also includes a new SBS trailer.

Engine(s)

Engine Mfr: Mercury F150 Outboard

Fuel: Petrol
No of Engines: 1
Engine Hours: 22
Engine Power (HP): 150

## Highlights

- Mercury F150 Outboard
- Blue Hull
- · Very low hours
- Bimini Top