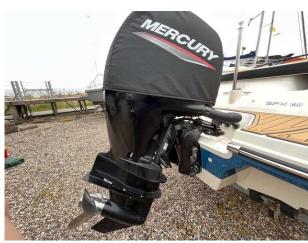

## 2022 Sea Ray 190 SPXE Outboard £47,950 VAT Included

2022 Sea Ray 190 SPXE fitted with a Mercury F150XL Outboard only 22 hours. The ultimate sports boat from Sea Ray with classic looks, comfortable seating and a spacious cockpit, it's the perfect family boat for a day of fun and relaxation. Specification inludes; Captains package / Bow filler / Binini top / Canvas canvas / Tonneau cover / Cockpit table / Seadacek / Mercury Active Trim / chart plotter / Sonar/ This full package also includes a new SBS trailer.

Engine(s)

Engine Mfr: Mercury F150 Outboard

Fuel: Petrol
No of Engines: 1
Engine Hours: 22
Engine Power (HP): 150

## Highlights

- Mercury F150 Outboard
- Blue Hull
- · Very low hours
- Bimini Top