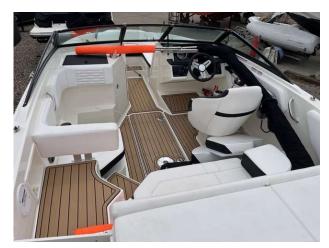

Frame, Tempered/Tinted Glass & Walk-Thru COCKPIT FEATURES

- Beverage Holders
- Cockpit Vinyl Color Ivory (White Base Vinyl with

Black Accent Vinyl)

- Dash, White with Color Matched Visor
- Floor, Finished Fiberglass