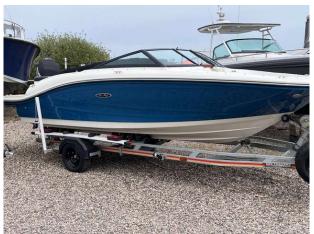

## 2022 Sea Ray 190 SPXE Outboard £47,950 VAT Included

2022 Sea Ray 190 SPXE fitted with a Mercury F150XL Outboard only 22 hours. The ultimate sports boat from Sea Ray with classic looks, comfortable seating and a spacious cockpit, it's the perfect family boat for a day of fun and relaxation. Specification inludes; Captains package / Bow filler / Binini top / Canvas canvas / Tonneau cover / Cockpit table / Seadacek / Mercury Active Trim / chart plotter / Sonar/ This full package also includes a new SBS trailer.

## Highlights

- Mercury F150 Outboard
- Blue Hull
- · Very low hours
- Bimini Top