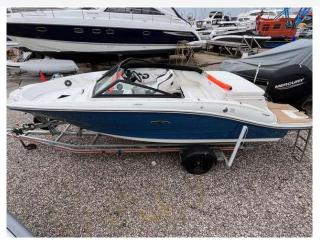

## 2022 Sea Ray 190 SPXE Outboard £47,950 VAT Included

2022 Sea Ray 190 SPXE fitted with a Mercury F150XL Outboard only 22 hours. The ultimate sports boat from Sea Ray with classic looks, comfortable seating and a spacious cockpit, it's the perfect family boat for a day of fun and relaxation. Specification inludes; Captains package / Bow filler / Binini top / Canvas canvas / Tonneau cover / Cockpit table / Seadacek / Mercury Active Trim / chart plotter / Sonar/ This full package also includes a new SBS trailer.

## Highlights

- Mercury F150 Outboard
- Blue Hull
- · Very low hours
- Bimini Top