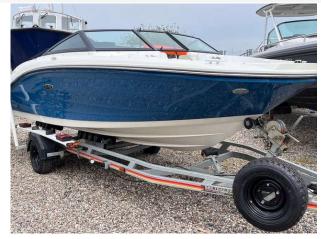

## 2022 Sea Ray 190 SPXE Outboard £47,950 VAT Included

2022 Sea Ray 190 SPXE fitted with a Mercury F150XL Outboard only 22 hours. The ultimate sports boat from Sea Ray with classic looks, comfortable seating and a spacious cockpit, it's the perfect family boat for a day of fun and relaxation. Specification inludes; Captains package / Bow filler / Binini top / Canvas canvas / Tonneau cover / Cockpit table / Seadacek / Mercury Active Trim / chart plotter / Sonar/ This full package also includes a new SBS trailer.

## Highlights

- Mercury F150 Outboard
- Blue Hull
- · Very low hours
- Bimini Top