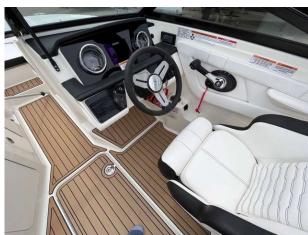

## STANDARD FEATURES HULL & DECK FEATURES

- Bow & Stern Eyes, Stainless Steel
- Cleats, Thru-Bolted 6☐ Stainless Steel with Sea Ray

Logos (6)

- Deck Fuel Fill Plate, Stainless Steel
- Drain Plug, Brass-Threaded Garboard
- Gel Coat, Blue
- Light, Stern (All Around) Removable
- Lights, Navigation (Bow)
- Resin, High-Performance Vinylester
- Rub Rail, Black PVC with Vinyl Insert
- Ski Tow Pylon
- Stringer System, Fiberglass
- Swim Platform, Integral with Stainless Steel, FourStep Swim Ladder
- Thru-Hull Fittings
- Windshield, Custom Five-Piece with Matte Black

Frame, Tempered/Tinted Glass & Walk-Thru COCKPIT FEATURES

- Beverage Holders
- Cockpit Vinyl Color Ivory (White Base Vinyl with

Black Accent Vinyl)

- Dash, White with Color Matched Visor
- Floor, Finished Fiberglass