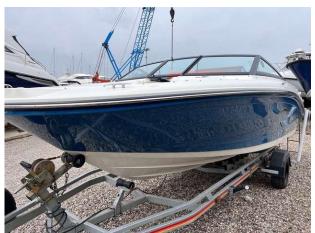

## 2022 Sea Ray 190 SPXE Outboard £47,950 VAT Included

2022 Sea Ray 190 SPXE fitted with a Mercury F150XL Outboard only 22 hours. The ultimate sports boat from Sea Ray with classic looks, comfortable seating and a spacious cockpit, it's the perfect family boat for a day of fun and relaxation. Specification inludes; Captains package / Bow filler / Binini top / Canvas canvas / Tonneau cover / Cockpit table / Seadacek / Mercury Active Trim / chart plotter / Sonar/ This full package also includes a new SBS trailer.

## Highlights

- Mercury F150 Outboard
- Blue Hull
- · Very low hours
- Bimini Top