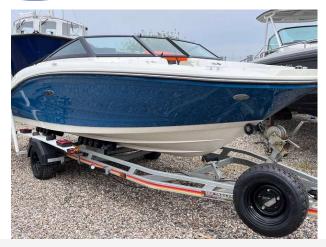

## 2022 Sea Ray 190 SPXE Outboard £47,950 VAT Included

2022 Sea Ray 190 SPXE fitted with a Mercury F150XL Outboard only 22 hours. The ultimate sports boat from Sea Ray with classic looks, comfortable seating and a spacious cockpit, it's the perfect family boat for a day of fun and relaxation. Specification inludes; Captains package / Bow filler / Binini top / Canvas canvas / Tonneau cover / Cockpit table / Seadacek / Mercury Active Trim / chart plotter / Sonar/ This full package also includes a new SBS trailer.

## Highlights

- Mercury F150 Outboard
- Blue Hull
- · Very low hours
- Bimini Top