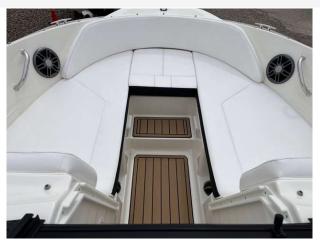

Frame, Tempered/Tinted Glass & Walk-Thru COCKPIT FEATURES

- Beverage Holders
- Cockpit Vinyl Color Ivory (White Base Vinyl with

Black Accent Vinyl)

- Dash, White with Color Matched Visor
- Floor, Finished Fiberglass