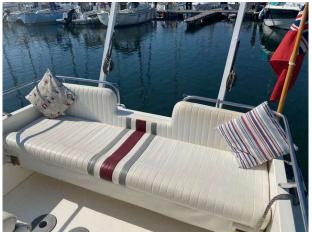

## 1989 Fairline Carrera 24 £14,950 VAT UK TAX paid

Boats.co.uk are pleased to offer this one owner 1989 Fairline Carrera 24. Fitted with twin Volvo Penta AQ151C petrol engines with approx 1100 hours use. Over the last 34 years this boat has been very well maintained (annually and as parts required). There are 34 years worth of invoices. Supplied in original condition and ready to go. Options to include Shore power | Battery | Battery Charger | Fire Extinguisher | Anchor | Bow Anchor Capstan | Bilge Pump | Navigation Lights | Sea Toilet | Water Pressure System | Warm Water System | Compass | Speed Instrument | Sink | Fridge | Cockpit Cover | Swim Ladder | Bathing platform | Deck Shower | Radio. For more information on this Carrera 24 please call Boats.co.uk on 01702 258885 or email sales@boats.co.uk

#### Highlights

- 1 Owner from new
- 4 berth
- Presented in beautiful orginial condition
- · Ideal family boat