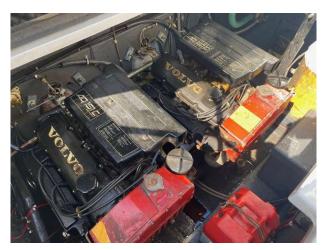

 Beam:
 2.9 m - 9ft 6in

 Draft:
 0.5 m - 1ft 8in

 Displacement:
 3500 kgs

 Freshwater Capacity:
 125 litres

Engine(s)

Engine Mfr: Volvo Penta AQ151C

Fuel: Petrol
No of Engines: 2
Engine Hours: 1100
Engine Power (HP): 151