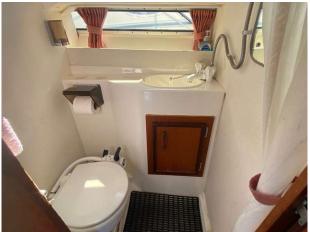

## 1989 Fairline Carrera 24 £14,950 VAT UK TAX paid

Boats.co.uk are pleased to offer this one owner 1989 Fairline Carrera 24. Fitted with twin Volvo Penta AQ151C petrol engines with approx 1100 hours use. Over the last 34 years this boat has been very well maintained (annually and as parts required). There are 34 years worth of invoices. Supplied in original condition and ready to go. Options to include Shore power | Battery | Battery Charger | Fire Extinguisher | Anchor | Bow Anchor Capstan | Bilge Pump | Navigation Lights | Sea Toilet | Water Pressure System | Warm Water System | Compass | Speed Instrument | Sink | Fridge | Cockpit Cover | Swim Ladder | Bathing platform | Deck Shower | Radio. For more information on this Carrera 24 please call Boats.co.uk on 01702 258885 or email sales@boats.co.uk