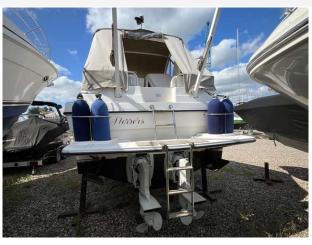

## 1989 Fairline Carrera 24 £14,950 VAT UK TAX paid

Boats.co.uk are pleased to offer this one owner 1989 Fairline Carrera 24. Fitted with twin Volvo Penta AQ151C petrol engines with approx 1100 hours use. Over the last 34 years this boat has been very well maintained (annually and as parts required). There are 34 years worth of invoices. Supplied in original condition and ready to go. Options to include Shore power | Battery | Battery Charger | Fire Extinguisher | Anchor | Bow Anchor Capstan | Bilge Pump | Navigation Lights | Sea Toilet | Water Pressure System | Warm Water System | Compass | Speed Instrument | Sink | Fridge | Cockpit Cover | Swim Ladder | Bathing platform | Deck Shower | Radio. For more information on this Carrera 24 please call Boats.co.uk on 01702 258885 or email sales@boats.co.uk

#### **Specification**

Stock number: EB5263

Manufacturer: Fairline

Model: Carrera 24

Year: 1989

Price: £14,950 VAT UK TAX paid
Location: Boats.co.uk HQ, Essex
Marina, United Kingdom

Dimensions

 LOA:
 8.4 m - 27ft 7in