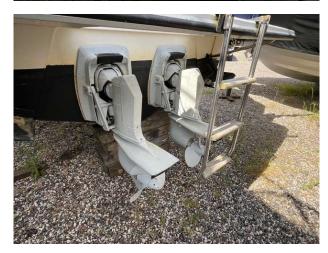

 Beam:
 2.9 m - 9ft 6in

 Draft:
 0.5 m - 1ft 8in

 Displacement:
 3500 kgs

 Freshwater Capacity:
 125 litres

Engine(s)

Engine Mfr: Volvo Penta AQ151C

Fuel: Petrol
No of Engines: 2
Engine Hours: 1100
Engine Power (HP): 151

Drive Type: Sterndrive Fuel Tankage: 270.0

Accommodations

Guest cabins: 2
Guest berths: 4