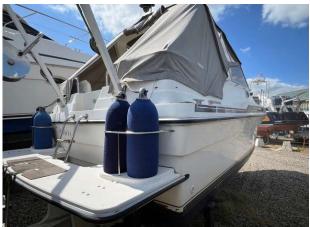

## 1989 Fairline Carrera 24 £14,950 VAT UK TAX paid

Boats.co.uk are pleased to offer this one owner 1989 Fairline Carrera 24. Fitted with twin Volvo Penta AQ151C petrol engines with approx 1100 hours use. Over the last 34 years this boat has been very well maintained (annually and as parts required). There are 34 years worth of invoices. Supplied in original condition and ready to go. Options to include Shore power | Battery | Battery Charger | Fire Extinguisher | Anchor | Bow Anchor Capstan | Bilge Pump | Navigation Lights | Sea Toilet | Water Pressure System | Warm Water System | Compass | Speed Instrument | Sink | Fridge | Cockpit Cover | Swim Ladder | Bathing platform | Deck Shower | Radio. For more information on this Carrera 24 please call Boats.co.uk on 01702 258885 or email sales@boats.co.uk

#### Highlights

- 1 Owner from new
- 4 berth
- Presented in beautiful orginial condition
- · Ideal family boat