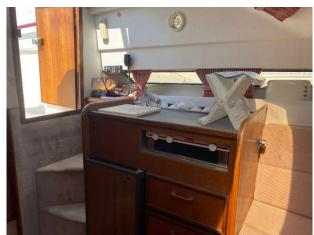

## 1989 Fairline Carrera 24 £14,950 VAT UK TAX paid

Boats.co.uk are pleased to offer this one owner 1989 Fairline Carrera 24. Fitted with twin Volvo Penta AQ151C petrol engines with approx 1100 hours use. Over the last 34 years this boat has been very well maintained (annually and as parts required). There are 34 years worth of invoices. Supplied in original condition and ready to go. Options to include Shore power | Battery | Battery Charger | Fire Extinguisher | Anchor | Bow Anchor Capstan | Bilge Pump | Navigation Lights | Sea Toilet | Water Pressure System | Warm Water System | Compass | Speed Instrument | Sink | Fridge | Cockpit Cover | Swim Ladder | Bathing platform | Deck Shower | Radio. For more information on this Carrera 24 please call Boats.co.uk on 01702 258885 or email sales@boats.co.uk