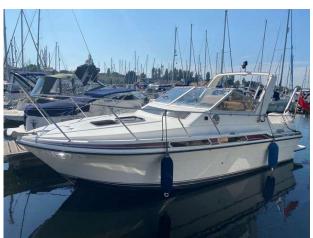

## 1989 Fairline Carrera 24 £14,950 VAT UK TAX paid

Boats.co.uk are pleased to offer this one owner 1989 Fairline Carrera 24. Fitted with twin Volvo Penta AQ151C petrol engines with approx 1100 hours use. Over the last 34 years this boat has been very well maintained (annually and as parts required). There are 34 years worth of invoices. Supplied in original condition and ready to go. Options to include Shore power | Battery | Battery Charger | Fire Extinguisher | Anchor | Bow Anchor Capstan | Bilge Pump | Navigation Lights | Sea Toilet | Water Pressure System | Warm Water System | Compass | Speed Instrument | Sink | Fridge | Cockpit Cover | Swim Ladder | Bathing platform | Deck Shower | Radio. For more information on this Carrera 24 please call Boats.co.uk on 01702 258885 or email sales@boats.co.uk

#### Highlights

- 1 Owner from new
- 4 berth
- Presented in beautiful orginial condition
- · Ideal family boat