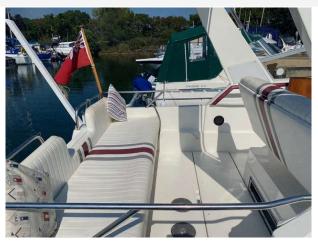

## 1989 Fairline Carrera 24 £14,950 VAT UK TAX paid

Boats.co.uk are pleased to offer this one owner 1989 Fairline Carrera 24. Fitted with twin Volvo Penta AQ151C petrol engines with approx 1100 hours use. Over the last 34 years this boat has been very well maintained (annually and as parts required). There are 34 years worth of invoices. Supplied in original condition and ready to go. Options to include Shore power | Battery | Battery Charger | Fire Extinguisher | Anchor | Bow Anchor Capstan | Bilge Pump | Navigation Lights | Sea Toilet | Water Pressure System | Warm Water System | Compass | Speed Instrument | Sink | Fridge | Cockpit Cover | Swim Ladder | Bathing platform | Deck Shower | Radio. For more information on this Carrera 24 please call Boats.co.uk on 01702 258885 or email sales@boats.co.uk

#### Highlights

- 1 Owner from new
- 4 berth
- Presented in beautiful orginial condition
- · Ideal family boat