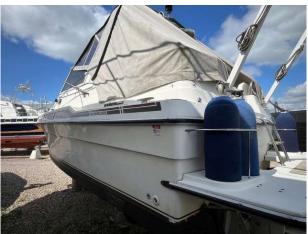

## 1989 Fairline Carrera 24 £14,950 VAT UK TAX paid

Boats.co.uk are pleased to offer this one owner 1989 Fairline Carrera 24. Fitted with twin Volvo Penta AQ151C petrol engines with approx 1100 hours use. Over the last 34 years this boat has been very well maintained (annually and as parts required). There are 34 years worth of invoices. Supplied in original condition and ready to go. Options to include Shore power | Battery | Battery Charger | Fire Extinguisher | Anchor | Bow Anchor Capstan | Bilge Pump | Navigation Lights | Sea Toilet | Water Pressure System | Warm Water System | Compass | Speed Instrument | Sink | Fridge | Cockpit Cover | Swim Ladder | Bathing platform | Deck Shower | Radio. For more information on this Carrera 24 please call Boats.co.uk on 01702 258885 or email sales@boats.co.uk