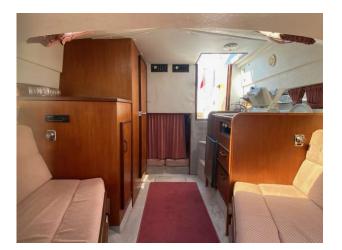

## 1989 Fairline Carrera 24 £14,950 VAT UK TAX paid

Boats.co.uk are pleased to offer this one owner 1989 Fairline Carrera 24. Fitted with twin Volvo Penta AQ151C petrol engines with approx 1100 hours use. Over the last 34 years this boat has been very well maintained (annually and as parts required). There are 34 years worth of invoices. Supplied in original condition and ready to go. Options to include Shore power | Battery | Battery Charger | Fire Extinguisher | Anchor | Bow Anchor Capstan | Bilge Pump | Navigation Lights | Sea Toilet | Water Pressure System | Warm Water System | Compass | Speed Instrument | Sink | Fridge | Cockpit Cover | Swim Ladder | Bathing platform | Deck Shower | Radio. For more information on this Carrera 24 please call Boats.co.uk on 01702 258885 or email sales@boats.co.uk