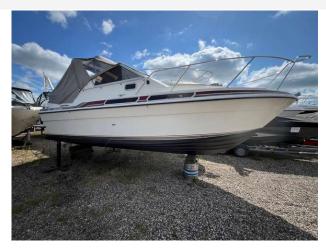

## 1989 Fairline Carrera 24 £14,950 VAT UK TAX paid

Boats.co.uk are pleased to offer this one owner 1989 Fairline Carrera 24. Fitted with twin Volvo Penta AQ151C petrol engines with approx 1100 hours use. Over the last 34 years this boat has been very well maintained (annually and as parts required). There are 34 years worth of invoices. Supplied in original condition and ready to go. Options to include Shore power | Battery | Battery Charger | Fire Extinguisher | Anchor | Bow Anchor Capstan | Bilge Pump | Navigation Lights | Sea Toilet | Water Pressure System | Warm Water System | Compass | Speed Instrument | Sink | Fridge | Cockpit Cover | Swim Ladder | Bathing platform | Deck Shower | Radio. For more information on this Carrera 24 please call Boats.co.uk on 01702 258885 or email sales@boats.co.uk

#### **Specification**

Stock number: EB5263

Manufacturer: Fairline

Model: Carrera 24

Year: 1989

Price: £14,950 VAT UK TAX paid
Location: Boats.co.uk HQ, Essex
Marina, United Kingdom

Dimensions

 LOA:
 8.4 m - 27ft 7in