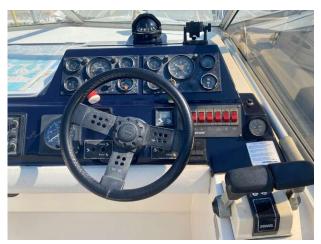

702 258885 or email sales@boats.co.uk

#### **Specification**

Stock number: EB5263

Manufacturer: Fairline

Model: Carrera 24

Year: 1989

Price: £14,950 VAT UK TAX paid
Location: Boats.co.uk HQ, Essex
Marina, United Kingdom

Dimensions

 LOA:
 8.4 m - 27ft 7in

 Beam:
 2.9 m - 9ft 6in

 Draft:
 0.5 m - 1ft 8in

 Displacement:
 3500 kgs

 Freshwater Capacity:
 125 litres

Engine(s)

Engine Mfr: Volvo Penta AQ151C

Fuel: Petrol
No of Engines: 2
Engine Hours: 1100
Engine Power (HP): 151

Drive Type: Sterndrive Fuel Tankage: 270.0

Accommodations

Guest cabins: 2
Guest berths: 4

#### Highlights

- 1 Owner from new
- 4 berth
- Presented in beautiful orginial condition
- · Ideal family boat

# 1989 Fairline Carrera 24

## Images

















# 1989 Fairline Carrera 24

## **Images**

















## **Images**

## 1989 Fairline Carrera 24