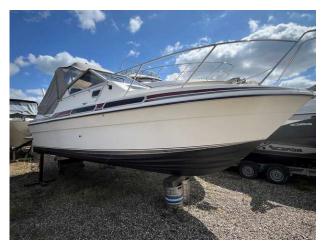

## 1989 Fairline Carrera 24 £14,950 VAT UK TAX paid

Boats.co.uk are pleased to offer this one owner 1989 Fairline Carrera 24. Fitted with twin Volvo Penta AQ151C petrol engines with approx 1100 hours use. Over the last 34 years this boat has been very well maintained (annually and as parts required). There are 34 years worth of invoices. Supplied in original condition and ready to go. Options to include Shore power | Battery | Battery Charger | Fire Extinguisher | Anchor | Bow Anchor Capstan | Bilge Pump | Navigation Lights | Sea Toilet | Water Pressure System | Warm Water System | Compass | Speed Instrument | Sink | Fridge | Cockpit Cover | Swim Ladder | Bathing platform | Deck Shower | Radio. For more information on this Carrera 24 please call Boats.co.uk on 01702 258885 or email sales@boats.co.uk

#### Highlights

- 1 Owner from new
- 4 berth
- Presented in beautiful orginial condition
- · Ideal family boat