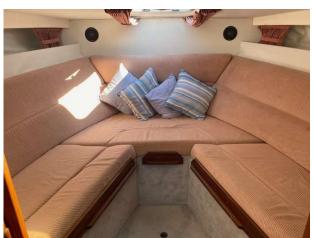

2 258885 or email sales@boats.co.uk

#### **Specification**

Stock number: EB5263

Manufacturer: Fairline

Model: Carrera 24

Year: 1989

Price: £14,950 VAT UK TAX paid
Location: Boats.co.uk HQ, Essex
Marina, United Kingdom

Dimensions

 LOA:
 8.4 m - 27ft 7in

 Beam:
 2.9 m - 9ft 6in

 Draft:
 0.5 m - 1ft 8in

 Displacement:
 3500 kgs

 Freshwater Capacity:
 125 litres

Engine(s)

Engine Mfr: Volvo Penta AQ151C

Fuel: Petrol
No of Engines: 2
Engine Hours: 1100
Engine Power (HP): 151

Drive Type: Sterndrive Fuel Tankage: 270.0

Accommodations

Guest cabins: 2
Guest berths: 4

#### Highlights

- 1 Owner from new
- 4 berth
- Presented in beautiful orginial condition
- · Ideal family boat

# 1989 Fairline Carrera 24

## Images

















# 1989 Fairline Carrera 24

## **Images**

















## **Images**

## 1989 Fairline Carrera 24