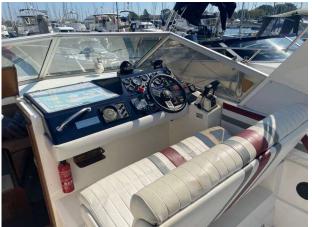

01702 258885 or email sales@boats.co.uk

#### **Specification**

Stock number: EB5263

Manufacturer: Fairline

Model: Carrera 24

Year: 1989

Price: £14,950 VAT UK TAX paid
Location: Boats.co.uk HQ, Essex
Marina, United Kingdom

Dimensions

 LOA:
 8.4 m - 27ft 7in

 Beam:
 2.9 m - 9ft 6in

 Draft:
 0.5 m - 1ft 8in

 Displacement:
 3500 kgs

 Freshwater Capacity:
 125 litres

Engine(s)

Engine Mfr: Volvo Penta AQ151C

Fuel: Petrol
No of Engines: 2
Engine Hours: 1100
Engine Power (HP): 151

Drive Type: Sterndrive Fuel Tankage: 270.0

Accommodations

Guest cabins: 2
Guest berths: 4

#### Highlights

- 1 Owner from new
- 4 berth
- Presented in beautiful orginial condition
- · Ideal family boat

# 1989 Fairline Carrera 24

## Images

















# 1989 Fairline Carrera 24

## **Images**

















## **Images**

## 1989 Fairline Carrera 24