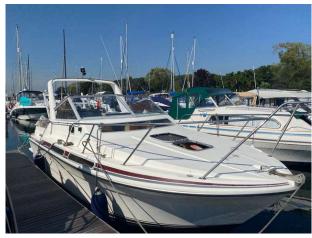

## 1989 Fairline Carrera 24 £14,950 VAT UK TAX paid

Boats.co.uk are pleased to offer this one owner 1989 Fairline Carrera 24. Fitted with twin Volvo Penta AQ151C petrol engines with approx 1100 hours use. Over the last 34 years this boat has been very well maintained (annually and as parts required). There are 34 years worth of invoices. Supplied in original condition and ready to go. Options to include Shore power | Battery | Battery Charger | Fire Extinguisher | Anchor | Bow Anchor Capstan | Bilge Pump | Navigation Lights | Sea Toilet | Water Pressure System | Warm Water System | Compass | Speed Instrument | Sink | Fridge | Cockpit Cover | Swim Ladder | Bathing platform | Deck Shower | Radio. For more information on this Carrera 24 please call Boats.co.uk on 01702 258885 or email sales@boats.co.uk

#### **Specification**

Stock number: EB5263

Manufacturer: Fairline

Model: Carrera 24

Year: 1989

Price: £14,950 VAT UK TAX paid
Location: Boats.co.uk HQ, Essex
Marina, United Kingdom

Dimensions

 LOA:
 8.4 m - 27ft 7in