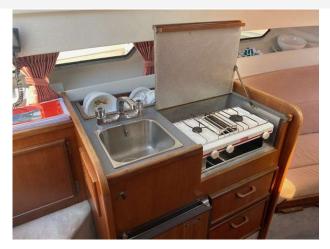

## 1989 Fairline Carrera 24 £14,950 VAT UK TAX paid

Boats.co.uk are pleased to offer this one owner 1989 Fairline Carrera 24. Fitted with twin Volvo Penta AQ151C petrol engines with approx 1100 hours use. Over the last 34 years this boat has been very well maintained (annually and as parts required). There are 34 years worth of invoices. Supplied in original condition and ready to go. Options to include Shore power | Battery | Battery Charger | Fire Extinguisher | Anchor | Bow Anchor Capstan | Bilge Pump | Navigation Lights | Sea Toilet | Water Pressure System | Warm Water System | Compass | Speed Instrument | Sink | Fridge | Cockpit Cover | Swim Ladder | Bathing platform | Deck Shower | Radio. For more information on this Carrera 24 please call Boats.co.uk on 01702 258885 or email sales@boats.co.uk

#### Highlights

- 1 Owner from new
- 4 berth
- Presented in beautiful orginial condition
- · Ideal family boat