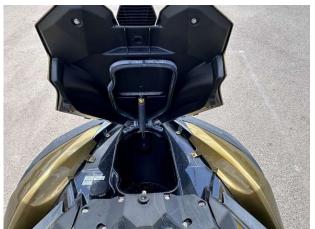

#### **General Equipment**

**Audio speakers** - - Bluetooth audio system with 4x speakers

**Stowage** - - 3 separate stowage bins, 1 watertight sealed compartment for phones with USB port.