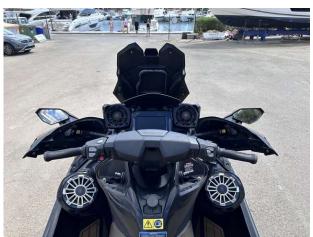

#### Highlights

- ONLY 5 HOURS
- JETSOUND 4s sound system
- Rear camera system
- ONLY £12,950 // NEW £25,099.00

### **Electrical Equipment**

**Camera system** - - Rear view camera for watersports towing

#### **General Equipment**

**Audio speakers** - - Bluetooth audio system with 4x speakers

**Stowage** - - 3 separate stowage bins, 1 watertight sealed compartment for phones with USB port.