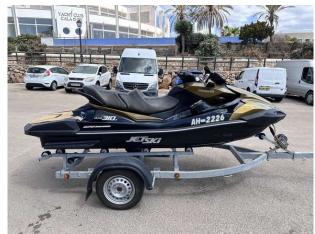

### 2023 Kawasaki Ultra 310 LX £12,950 VAT Excluded

2023 KAWASAKI ULTRA 310LX //
SUPERCHARGED 300HP // JUST 5 HOURS USE
// WITHIN WARRANTY PERIOD // GREAT PRICE
// Rear view camera system for towing // 7" TFT
Display screen // Fast & Slow keys // Cruise mode
& Cruise Control // Kawasaki Smart Reverse //
Boarding ladder // Storage compartments // LED
Accent lights // No trailer included // PAIR DEAL
AVAILABLE to be made, we also have for sale an
identical Jetski with only 6 hours // This really is a
great value JetSki to get you out on the water
exploring secluded areas of coastline and open
seas! Please contact Boats.co.uk for more
information and to arrange a viewing +44 (0) 7717
702060 or email: sales@boats.co.uk

#### **Specification**

Stock number: ES4248

Manufacturer: Kawasaki

Model: Ultra 310 LX

Year: **2023** 

Price: £12,950 VAT Excluded
Location: Cala d'or, Mallorca, Spain

Dimensions

LOA: 3.5 m - 11ft 6in