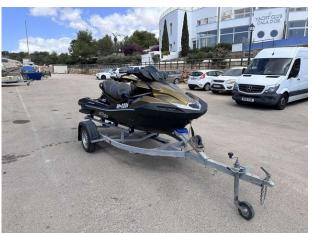

### 2023 Kawasaki Ultra 310 LX £12,950 VAT Excluded

2023 KAWASAKI ULTRA 310LX //
SUPERCHARGED 300HP // JUST 5 HOURS USE
// WITHIN WARRANTY PERIOD // GREAT PRICE
// Rear view camera system for towing // 7" TFT
Display screen // Fast & Slow keys // Cruise mode
& Cruise Control // Kawasaki Smart Reverse //
Boarding ladder // Storage compartments // LED
Accent lights // No trailer included // PAIR DEAL
AVAILABLE to be made, we also have for sale an
identical Jetski with only 6 hours // This really is a
great value JetSki to get you out on the water
exploring secluded areas of coastline and open
seas! Please contact Boats.co.uk for more
information and to arrange a viewing +44 (0) 7717
702060 or email: sales@boats.co.uk

#### **Specification**

Stock number: ES4248

Manufacturer: Kawasaki

Model: Ultra 310 LX

Year: **2023** 

Price: £12,950 VAT Excluded
Location: Cala d'or, Mallorca, Spain

Dimensions

LOA: 3.5 m - 11ft 6in