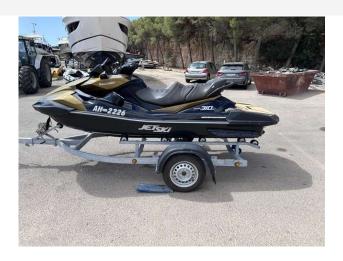

### 2023 Kawasaki Ultra 310 LX £12,950 VAT Excluded

2023 KAWASAKI ULTRA 310LX //
SUPERCHARGED 300HP // JUST 5 HOURS USE
// WITHIN WARRANTY PERIOD // GREAT PRICE
// Rear view camera system for towing // 7" TFT
Display screen // Fast & Slow keys // Cruise mode
& Cruise Control // Kawasaki Smart Reverse //
Boarding ladder // Storage compartments // LED
Accent lights // No trailer included // PAIR DEAL
AVAILABLE to be made, we also have for sale an
identical Jetski with only 6 hours // This really is a
great value JetSki to get you out on the water
exploring secluded areas of coastline and open
seas! Please contact Boats.co.uk for more
information and to arrange a viewing +44 (0) 7717
702060 or email: sales@boats.co.uk

#### **Specification**

Stock number: ES4248

Manufacturer: Kawasaki

Model: Ultra 310 LX

Year: **2023** 

Price: £12,950 VAT Excluded
Location: Cala d'or, Mallorca, Spain

Dimensions

LOA: 3.5 m - 11ft 6in

#### Highlights

- ONLY 5 HOURS
- JETSOUND 4s sound system
- Rear camera system
- ONLY £12,950 // NEW £25,099.00