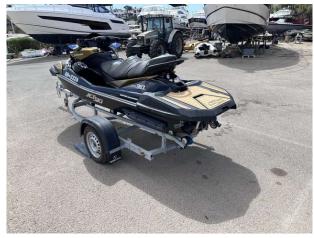

### 2023 Kawasaki Ultra 310 LX £12,950 VAT Excluded

2023 KAWASAKI ULTRA 310LX //
SUPERCHARGED 300HP // JUST 5 HOURS USE
// WITHIN WARRANTY PERIOD // GREAT PRICE
// Rear view camera system for towing // 7" TFT
Display screen // Fast & Slow keys // Cruise mode
& Cruise Control // Kawasaki Smart Reverse //
Boarding ladder // Storage compartments // LED
Accent lights // No trailer included // PAIR DEAL
AVAILABLE to be made, we also have for sale an
identical Jetski with only 6 hours // This really is a
great value JetSki to get you out on the water
exploring secluded areas of coastline and open
seas! Please contact Boats.co.uk for more
information and to arrange a viewing +44 (0) 7717
702060 or email: sales@boats.co.uk

#### **Specification**

Stock number: ES4248

Manufacturer: Kawasaki

Model: Ultra 310 LX

Year: **2023** 

Price: £12,950 VAT Excluded
Location: Cala d'or, Mallorca, Spain

Dimensions

LOA: 3.5 m - 11ft 6in

#### Highlights

- ONLY 5 HOURS
- JETSOUND 4s sound system
- Rear camera system
- ONLY £12,950 // NEW £25,099.00