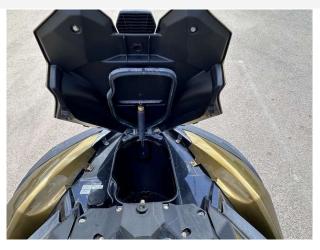

#### **General Equipment**

**Audio speakers** - - Bluetooth audio system with 4x speakers

**Stowage** - - 3 separate stowage bins, 1 watertight sealed compartment for phones with USB port.