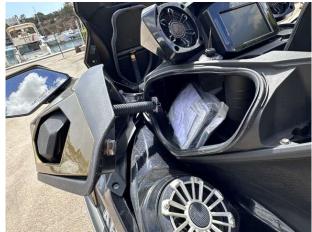

#### **General Equipment**

**Audio speakers** - - Bluetooth audio system with 4x speakers

**Stowage** - - 3 separate stowage bins, 1 watertight sealed compartment for phones with USB port.