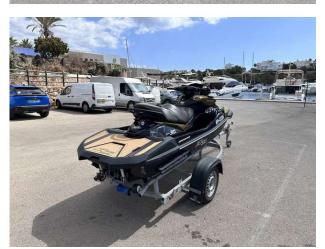

### 2023 Kawasaki Ultra 310 LX £12,950 VAT Excluded

2023 KAWASAKI ULTRA 310LX //
SUPERCHARGED 300HP // JUST 5 HOURS USE
// WITHIN WARRANTY PERIOD // GREAT PRICE
// Rear view camera system for towing // 7" TFT
Display screen // Fast & Slow keys // Cruise mode
& Cruise Control // Kawasaki Smart Reverse //
Boarding ladder // Storage compartments // LED
Accent lights // No trailer included // PAIR DEAL
AVAILABLE to be made, we also have for sale an
identical Jetski with only 6 hours // This really is a
great value JetSki to get you out on the water
exploring secluded areas of coastline and open
seas! Please contact Boats.co.uk for more
information and to arrange a viewing +44 (0) 7717
702060 or email: sales@boats.co.uk

#### **Specification**

Stock number: ES4248

Manufacturer: Kawasaki

Model: Ultra 310 LX

Year: **2023** 

Price: £12,950 VAT Excluded
Location: Cala d'or, Mallorca, Spain

Dimensions

LOA: 3.5 m - 11ft 6in