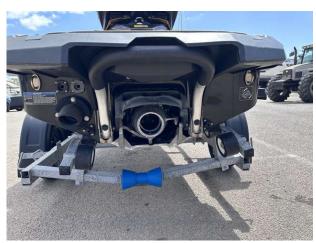

### **Electrical Equipment**

**Camera system** - - Rear view camera for watersports towing

#### **General Equipment**

**Audio speakers** - - Bluetooth audio system with 4x speakers

**Stowage** - - 3 separate stowage bins, 1 watertight sealed compartment for phones with USB port.