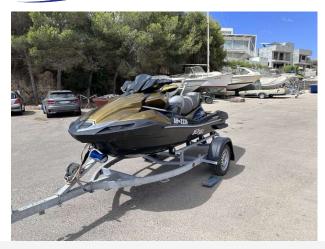

### 2023 Kawasaki Ultra 310 LX £12,950 VAT Excluded

2023 KAWASAKI ULTRA 310LX //
SUPERCHARGED 300HP // JUST 5 HOURS USE
// WITHIN WARRANTY PERIOD // GREAT PRICE
// Rear view camera system for towing // 7" TFT
Display screen // Fast & Slow keys // Cruise mode
& Cruise Control // Kawasaki Smart Reverse //
Boarding ladder // Storage compartments // LED
Accent lights // No trailer included // PAIR DEAL
AVAILABLE to be made, we also have for sale an
identical Jetski with only 6 hours // This really is a
great value JetSki to get you out on the water
exploring secluded areas of coastline and open
seas! Please contact Boats.co.uk for more
information and to arrange a viewing +44 (0) 7717
702060 or email: sales@boats.co.uk

#### **Specification**

Stock number: ES4248

Manufacturer: Kawasaki

Model: Ultra 310 LX

Year: **2023** 

Price: £12,950 VAT Excluded
Location: Cala d'or, Mallorca, Spain

Dimensions

LOA: 3.5 m - 11ft 6in