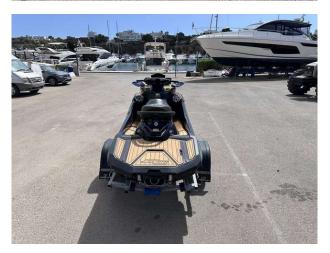

### 2023 Kawasaki Ultra 310 LX £12,950 VAT Excluded

2023 KAWASAKI ULTRA 310LX //
SUPERCHARGED 300HP // JUST 5 HOURS USE
// WITHIN WARRANTY PERIOD // GREAT PRICE
// Rear view camera system for towing // 7" TFT
Display screen // Fast & Slow keys // Cruise mode
& Cruise Control // Kawasaki Smart Reverse //
Boarding ladder // Storage compartments // LED
Accent lights // No trailer included // PAIR DEAL
AVAILABLE to be made, we also have for sale an
identical Jetski with only 6 hours // This really is a
great value JetSki to get you out on the water
exploring secluded areas of coastline and open
seas! Please contact Boats.co.uk for more
information and to arrange a viewing +44 (0) 7717
702060 or email: sales@boats.co.uk

#### **Specification**

Stock number: ES4248

Manufacturer: Kawasaki

Model: Ultra 310 LX

Year: **2023** 

Price: £12,950 VAT Excluded
Location: Cala d'or, Mallorca, Spain

Dimensions

LOA: 3.5 m - 11ft 6in