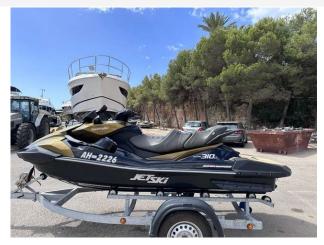

### 2023 Kawasaki Ultra 310 LX £12,950 VAT Excluded

2023 KAWASAKI ULTRA 310LX //
SUPERCHARGED 300HP // JUST 5 HOURS USE
// WITHIN WARRANTY PERIOD // GREAT PRICE
// Rear view camera system for towing // 7" TFT
Display screen // Fast & Slow keys // Cruise mode
& Cruise Control // Kawasaki Smart Reverse //
Boarding ladder // Storage compartments // LED
Accent lights // No trailer included // PAIR DEAL
AVAILABLE to be made, we also have for sale an
identical Jetski with only 6 hours // This really is a
great value JetSki to get you out on the water
exploring secluded areas of coastline and open
seas! Please contact Boats.co.uk for more
information and to arrange a viewing +44 (0) 7717
702060 or email: sales@boats.co.uk

#### **Specification**

Stock number: ES4248

Manufacturer: Kawasaki

Model: Ultra 310 LX

Year: **2023** 

Price: £12,950 VAT Excluded
Location: Cala d'or, Mallorca, Spain

Dimensions

LOA: 3.5 m - 11ft 6in

#### Highlights

- ONLY 5 HOURS
- JETSOUND 4s sound system
- Rear camera system
- ONLY £12,950 // NEW £25,099.00