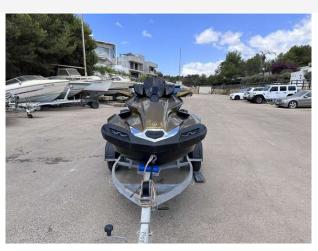

### 2023 Kawasaki Ultra 310 LX £12,950 VAT Excluded

2023 KAWASAKI ULTRA 310LX //
SUPERCHARGED 300HP // JUST 5 HOURS USE
// WITHIN WARRANTY PERIOD // GREAT PRICE
// Rear view camera system for towing // 7" TFT
Display screen // Fast & Slow keys // Cruise mode
& Cruise Control // Kawasaki Smart Reverse //
Boarding ladder // Storage compartments // LED
Accent lights // No trailer included // PAIR DEAL
AVAILABLE to be made, we also have for sale an
identical Jetski with only 6 hours // This really is a
great value JetSki to get you out on the water
exploring secluded areas of coastline and open
seas! Please contact Boats.co.uk for more
information and to arrange a viewing +44 (0) 7717
702060 or email: sales@boats.co.uk

#### **Specification**

Stock number: ES4248

Manufacturer: Kawasaki

Model: Ultra 310 LX

Year: **2023** 

Price: £12,950 VAT Excluded
Location: Cala d'or, Mallorca, Spain

Dimensions

LOA: 3.5 m - 11ft 6in