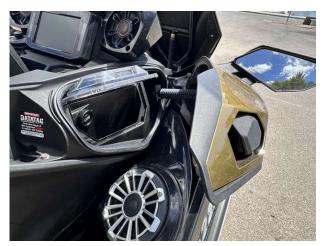

#### **General Equipment**

**Audio speakers** - - Bluetooth audio system with 4x speakers

**Stowage** - - 3 separate stowage bins, 1 watertight sealed compartment for phones with USB port.