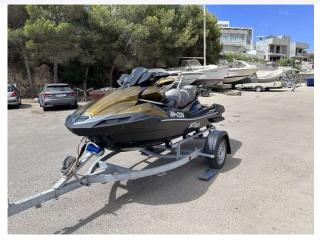

### 2023 Kawasaki Ultra 310 LX £12,950 VAT Excluded

2023 KAWASAKI ULTRA 310LX //
SUPERCHARGED 300HP // JUST 5 HOURS USE
// WITHIN WARRANTY PERIOD // GREAT PRICE
// Rear view camera system for towing // 7" TFT
Display screen // Fast & Slow keys // Cruise mode
& Cruise Control // Kawasaki Smart Reverse //
Boarding ladder // Storage compartments // LED
Accent lights // No trailer included // PAIR DEAL
AVAILABLE to be made, we also have for sale an
identical Jetski with only 6 hours // This really is a
great value JetSki to get you out on the water
exploring secluded areas of coastline and open
seas! Please contact Boats.co.uk for more
information and to arrange a viewing +44 (0) 7717
702060 or email: sales@boats.co.uk

#### **Specification**

Stock number: ES4248

Manufacturer: Kawasaki

Model: Ultra 310 LX

Year: **2023** 

Price: £12,950 VAT Excluded
Location: Cala d'or, Mallorca, Spain

Dimensions

LOA: 3.5 m - 11ft 6in