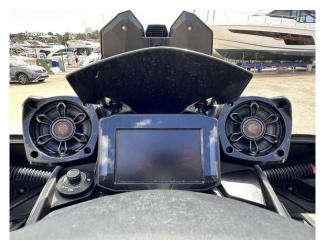

#### Highlights

- ONLY 5 HOURS
- JETSOUND 4s sound system
- Rear camera system
- ONLY £12,950 // NEW £25,099.00

#### **General Equipment**

**Audio speakers** - - Bluetooth audio system with 4x speakers

**Stowage** - - 3 separate stowage bins, 1 watertight sealed compartment for phones with USB port.