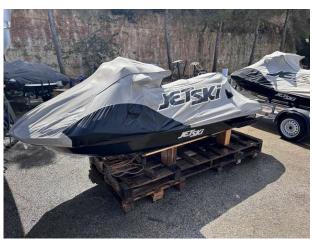

### 2023 Kawasaki Ultra 310 LX £12,950 VAT Excluded

2023 KAWASAKI ULTRA 310LX //
SUPERCHARGED 300HP // JUST 6 HOURS USE
// WITHIN WARRANTY PERIOD // GREAT PRICE
// Rear view camera system for towing // 7" TFT
Display screen // Fast & Slow keys // Cruise mode
& Cruise Control // Kawasaki Smart Reverse //
Boarding ladder // Storage compartments // LED
Accent lights // No trailer included // PAIR DEAL
AVAILABLE to be made, we also have for sale an
identical JetSki with only 5 hours // This really is a
great value JetSki to get you out on the water
exploring secluded areas of coastline and open
seas! Please contact Boats.co.uk for more
information and to arrange a viewing +44 (0) 7717
702060 or email: sales@boats.co.uk

### **Specification**

Stock number: ES4249

Manufacturer: Kawasaki

Model: Ultra 310 LX

Year: **2023** 

Price: £12,950 VAT Excluded
Location: Cala d'or, Mallorca, Spain

**Dimensions** 

LOA: 3.5 m - 11ft 6in

#### Highlights

- ONLY 6 HOURS
- JETSOUND 4s sound system
- Rear camera system
- ONLY £12,950 // NEW 25,099.00