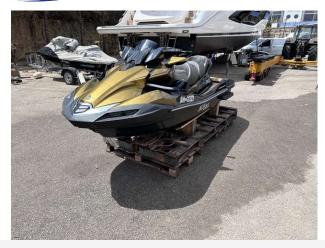

### 2023 Kawasaki Ultra 310 LX £12,950 VAT Excluded

2023 KAWASAKI ULTRA 310LX //
SUPERCHARGED 300HP // JUST 6 HOURS USE
// WITHIN WARRANTY PERIOD // GREAT PRICE
// Rear view camera system for towing // 7" TFT
Display screen // Fast & Slow keys // Cruise mode
& Cruise Control // Kawasaki Smart Reverse //
Boarding ladder // Storage compartments // LED
Accent lights // No trailer included // PAIR DEAL
AVAILABLE to be made, we also have for sale an
identical JetSki with only 5 hours // This really is a
great value JetSki to get you out on the water
exploring secluded areas of coastline and open
seas! Please contact Boats.co.uk for more
information and to arrange a viewing +44 (0) 7717
702060 or email: sales@boats.co.uk

### **Specification**

Stock number: ES4249

Manufacturer: Kawasaki

Model: Ultra 310 LX

Year: **2023** 

Price: £12,950 VAT Excluded
Location: Cala d'or, Mallorca, Spain

**Dimensions** 

LOA: 3.5 m - 11ft 6in

#### Highlights

- ONLY 6 HOURS
- JETSOUND 4s sound system
- Rear camera system
- ONLY £12,950 // NEW 25,099.00