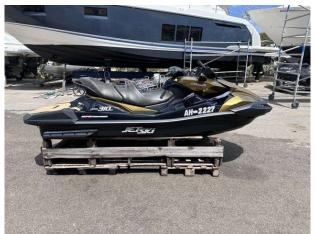

### 2023 Kawasaki Ultra 310 LX £12,950 VAT Excluded

2023 KAWASAKI ULTRA 310LX //
SUPERCHARGED 300HP // JUST 6 HOURS USE
// WITHIN WARRANTY PERIOD // GREAT PRICE
// Rear view camera system for towing // 7" TFT
Display screen // Fast & Slow keys // Cruise mode
& Cruise Control // Kawasaki Smart Reverse //
Boarding ladder // Storage compartments // LED
Accent lights // No trailer included // PAIR DEAL
AVAILABLE to be made, we also have for sale an
identical JetSki with only 5 hours // This really is a
great value JetSki to get you out on the water
exploring secluded areas of coastline and open
seas! Please contact Boats.co.uk for more
information and to arrange a viewing +44 (0) 7717
702060 or email: sales@boats.co.uk

### **Specification**

Stock number: ES4249

Manufacturer: Kawasaki

Model: Ultra 310 LX

Year: **2023** 

Price: £12,950 VAT Excluded
Location: Cala d'or, Mallorca, Spain

**Dimensions** 

LOA: 3.5 m - 11ft 6in

#### Highlights

- ONLY 6 HOURS
- JETSOUND 4s sound system
- Rear camera system
- ONLY £12,950 // NEW 25,099.00