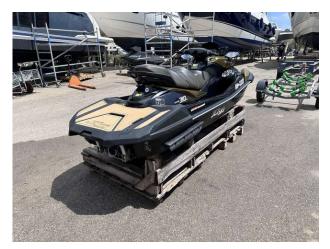

### 2023 Kawasaki Ultra 310 LX £12,950 VAT Excluded

2023 KAWASAKI ULTRA 310LX //
SUPERCHARGED 300HP // JUST 6 HOURS USE
// WITHIN WARRANTY PERIOD // GREAT PRICE
// Rear view camera system for towing // 7" TFT
Display screen // Fast & Slow keys // Cruise mode
& Cruise Control // Kawasaki Smart Reverse //
Boarding ladder // Storage compartments // LED
Accent lights // No trailer included // PAIR DEAL
AVAILABLE to be made, we also have for sale an
identical JetSki with only 5 hours // This really is a
great value JetSki to get you out on the water
exploring secluded areas of coastline and open
seas! Please contact Boats.co.uk for more
information and to arrange a viewing +44 (0) 7717
702060 or email: sales@boats.co.uk

### **Specification**

Stock number: ES4249

Manufacturer: Kawasaki

Model: Ultra 310 LX

Year: **2023** 

Price: £12,950 VAT Excluded
Location: Cala d'or, Mallorca, Spain

**Dimensions** 

LOA: 3.5 m - 11ft 6in

#### Highlights

- ONLY 6 HOURS
- JETSOUND 4s sound system
- Rear camera system
- ONLY £12,950 // NEW 25,099.00