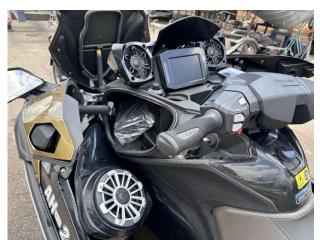

### **Electrical Equipment**

**Camera system** - - Rear view camera for watersports towing

#### **General Equipment**

**Audio speakers** - - Bluetooth audio system with 4x speakers

**Stowage** - - 3 separate stowage bins, 1 watertight sealed compartment for phones with USB port