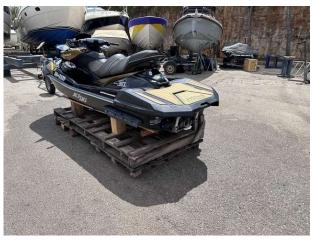

### 2023 Kawasaki Ultra 310 LX £12,950 VAT Excluded

2023 KAWASAKI ULTRA 310LX //
SUPERCHARGED 300HP // JUST 6 HOURS USE
// WITHIN WARRANTY PERIOD // GREAT PRICE
// Rear view camera system for towing // 7" TFT
Display screen // Fast & Slow keys // Cruise mode
& Cruise Control // Kawasaki Smart Reverse //
Boarding ladder // Storage compartments // LED
Accent lights // No trailer included // PAIR DEAL
AVAILABLE to be made, we also have for sale an
identical JetSki with only 5 hours // This really is a
great value JetSki to get you out on the water
exploring secluded areas of coastline and open
seas! Please contact Boats.co.uk for more
information and to arrange a viewing +44 (0) 7717
702060 or email: sales@boats.co.uk

### **Specification**

Stock number: ES4249

Manufacturer: Kawasaki

Model: Ultra 310 LX

Year: **2023** 

Price: £12,950 VAT Excluded
Location: Cala d'or, Mallorca, Spain

**Dimensions** 

LOA: 3.5 m - 11ft 6in

#### Highlights

- ONLY 6 HOURS
- JETSOUND 4s sound system
- Rear camera system
- ONLY £12,950 // NEW 25,099.00