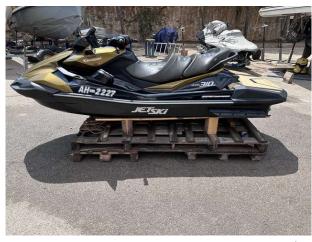

### 2023 Kawasaki Ultra 310 LX £12,950 VAT Excluded

2023 KAWASAKI ULTRA 310LX //
SUPERCHARGED 300HP // JUST 6 HOURS USE
// WITHIN WARRANTY PERIOD // GREAT PRICE
// Rear view camera system for towing // 7" TFT
Display screen // Fast & Slow keys // Cruise mode
& Cruise Control // Kawasaki Smart Reverse //
Boarding ladder // Storage compartments // LED
Accent lights // No trailer included // PAIR DEAL
AVAILABLE to be made, we also have for sale an
identical JetSki with only 5 hours // This really is a
great value JetSki to get you out on the water
exploring secluded areas of coastline and open
seas! Please contact Boats.co.uk for more
information and to arrange a viewing +44 (0) 7717
702060 or email: sales@boats.co.uk

### **Specification**

Stock number: ES4249

Manufacturer: Kawasaki

Model: Ultra 310 LX

Year: **2023** 

Price: £12,950 VAT Excluded
Location: Cala d'or, Mallorca, Spain

**Dimensions** 

LOA: 3.5 m - 11ft 6in

Beam: 1.19 m - 3ft 11in

Displacement: 494 kgs

Engine(s)

Engine Mfr: 1498CC, 4-stroke, DOHC, four valve

Fuel: Petrol
No of Engines: 1
Engine Hours: 6
Engine Power (HP): 300
Drive Type: Jet
Fuel Tankage: 80.0

#### Highlights

- ONLY 6 HOURS
- JETSOUND 4s sound system
- Rear camera system
- ONLY £12,950 // NEW 25,099.00