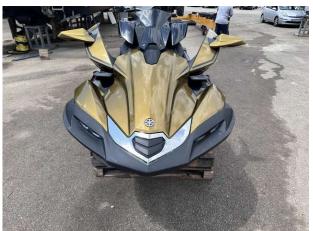

### 2023 Kawasaki Ultra 310 LX £12,950 VAT Excluded

2023 KAWASAKI ULTRA 310LX //
SUPERCHARGED 300HP // JUST 6 HOURS USE
// WITHIN WARRANTY PERIOD // GREAT PRICE
// Rear view camera system for towing // 7" TFT
Display screen // Fast & Slow keys // Cruise mode
& Cruise Control // Kawasaki Smart Reverse //
Boarding ladder // Storage compartments // LED
Accent lights // No trailer included // PAIR DEAL
AVAILABLE to be made, we also have for sale an
identical JetSki with only 5 hours // This really is a
great value JetSki to get you out on the water
exploring secluded areas of coastline and open
seas! Please contact Boats.co.uk for more
information and to arrange a viewing +44 (0) 7717
702060 or email: sales@boats.co.uk

### **Specification**

Stock number: ES4249

Manufacturer: Kawasaki

Model: Ultra 310 LX

Year: **2023** 

Price: £12,950 VAT Excluded
Location: Cala d'or, Mallorca, Spain

**Dimensions** 

LOA: 3.5 m - 11ft 6in

#### Highlights

- ONLY 6 HOURS
- JETSOUND 4s sound system
- Rear camera system
- ONLY £12,950 // NEW 25,099.00