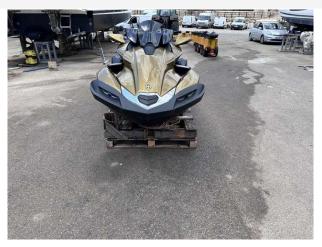

### 2023 Kawasaki Ultra 310 LX £12,950 VAT Excluded

2023 KAWASAKI ULTRA 310LX //
SUPERCHARGED 300HP // JUST 6 HOURS USE
// WITHIN WARRANTY PERIOD // GREAT PRICE
// Rear view camera system for towing // 7" TFT
Display screen // Fast & Slow keys // Cruise mode
& Cruise Control // Kawasaki Smart Reverse //
Boarding ladder // Storage compartments // LED
Accent lights // No trailer included // PAIR DEAL
AVAILABLE to be made, we also have for sale an
identical JetSki with only 5 hours // This really is a
great value JetSki to get you out on the water
exploring secluded areas of coastline and open
seas! Please contact Boats.co.uk for more
information and to arrange a viewing +44 (0) 7717
702060 or email: sales@boats.co.uk

### **Specification**

Stock number: ES4249

Manufacturer: Kawasaki

Model: Ultra 310 LX

Year: **2023** 

Price: £12,950 VAT Excluded
Location: Cala d'or, Mallorca, Spain

**Dimensions** 

LOA: 3.5 m - 11ft 6in

#### Highlights

- ONLY 6 HOURS
- JETSOUND 4s sound system
- Rear camera system
- ONLY £12,950 // NEW 25,099.00