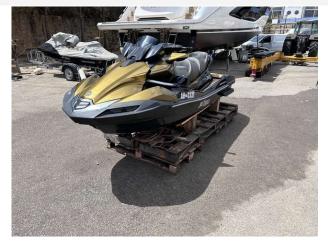

### 2023 Kawasaki Ultra 310 LX £12,950 VAT Excluded

2023 KAWASAKI ULTRA 310LX //
SUPERCHARGED 300HP // JUST 6 HOURS USE
// WITHIN WARRANTY PERIOD // GREAT PRICE
// Rear view camera system for towing // 7" TFT
Display screen // Fast & Slow keys // Cruise mode
& Cruise Control // Kawasaki Smart Reverse //
Boarding ladder // Storage compartments // LED
Accent lights // No trailer included // PAIR DEAL
AVAILABLE to be made, we also have for sale an
identical JetSki with only 5 hours // This really is a
great value JetSki to get you out on the water
exploring secluded areas of coastline and open
seas! Please contact Boats.co.uk for more
information and to arrange a viewing +44 (0) 7717
702060 or email: sales@boats.co.uk

### **Specification**

Stock number: ES4249

Manufacturer: Kawasaki

Model: Ultra 310 LX

Year: **2023** 

Price: £12,950 VAT Excluded
Location: Cala d'or, Mallorca, Spain

**Dimensions** 

LOA: 3.5 m - 11ft 6in

#### Highlights

- ONLY 6 HOURS
- JETSOUND 4s sound system
- Rear camera system
- ONLY £12,950 // NEW 25,099.00