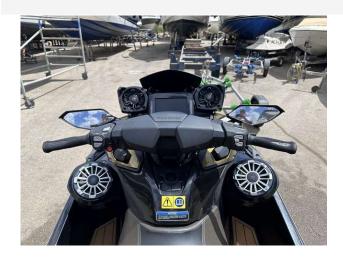

### 2023 Kawasaki Ultra 310 LX £12,950 VAT Excluded

2023 KAWASAKI ULTRA 310LX //
SUPERCHARGED 300HP // JUST 6 HOURS USE
// WITHIN WARRANTY PERIOD // GREAT PRICE
// Rear view camera system for towing // 7" TFT
Display screen // Fast & Slow keys // Cruise mode
& Cruise Control // Kawasaki Smart Reverse //
Boarding ladder // Storage compartments // LED
Accent lights // No trailer included // PAIR DEAL
AVAILABLE to be made, we also have for sale an
identical JetSki with only 5 hours // This really is a
great value JetSki to get you out on the water
exploring secluded areas of coastline and open
seas! Please contact Boats.co.uk for more
information and to arrange a viewing +44 (0) 7717
702060 or email: sales@boats.co.uk

#### Highlights

- ONLY 6 HOURS
- JETSOUND 4s sound system
- Rear camera system
- ONLY £12,950 // NEW 25,099.00

#### **General Equipment**

**Audio speakers** - - Bluetooth audio system with 4x speakers

**Stowage** - - 3 separate stowage bins, 1 watertight sealed compartment for phones with USB port