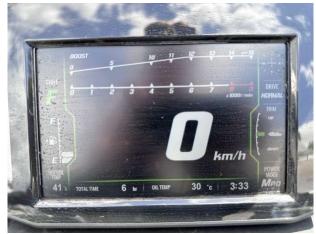

### 2023 Kawasaki Ultra 310 LX £12,950 VAT Excluded

2023 KAWASAKI ULTRA 310LX //
SUPERCHARGED 300HP // JUST 6 HOURS USE
// WITHIN WARRANTY PERIOD // GREAT PRICE
// Rear view camera system for towing // 7" TFT
Display screen // Fast & Slow keys // Cruise mode
& Cruise Control // Kawasaki Smart Reverse //
Boarding ladder // Storage compartments // LED
Accent lights // No trailer included // PAIR DEAL
AVAILABLE to be made, we also have for sale an
identical JetSki with only 5 hours // This really is a
great value JetSki to get you out on the water
exploring secluded areas of coastline and open
seas! Please contact Boats.co.uk for more
information and to arrange a viewing +44 (0) 7717
702060 or email: sales@boats.co.uk

Beam: 1.19 m - 3ft 11in

Displacement: 494 kgs

Engine(s)

Engine Mfr: 1498CC, 4-stroke, DOHC, four valve

Fuel: Petrol
No of Engines: 1
Engine Hours: 6
Engine Power (HP): 300
Drive Type: Jet
Fuel Tankage: 80.0

#### Highlights

- ONLY 6 HOURS
- JETSOUND 4s sound system
- Rear camera system
- ONLY £12,950 // NEW 25,099.00