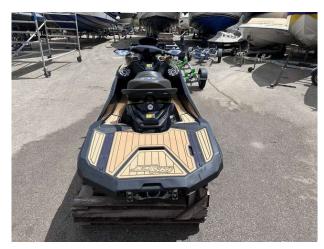

### 2023 Kawasaki Ultra 310 LX £12,950 VAT Excluded

2023 KAWASAKI ULTRA 310LX //
SUPERCHARGED 300HP // JUST 6 HOURS USE
// WITHIN WARRANTY PERIOD // GREAT PRICE
// Rear view camera system for towing // 7" TFT
Display screen // Fast & Slow keys // Cruise mode
& Cruise Control // Kawasaki Smart Reverse //
Boarding ladder // Storage compartments // LED
Accent lights // No trailer included // PAIR DEAL
AVAILABLE to be made, we also have for sale an
identical JetSki with only 5 hours // This really is a
great value JetSki to get you out on the water
exploring secluded areas of coastline and open
seas! Please contact Boats.co.uk for more
information and to arrange a viewing +44 (0) 7717
702060 or email: sales@boats.co.uk

### **Specification**

Stock number: ES4249

Manufacturer: Kawasaki

Model: Ultra 310 LX

Year: **2023** 

Price: £12,950 VAT Excluded
Location: Cala d'or, Mallorca, Spain

**Dimensions** 

LOA: 3.5 m - 11ft 6in

#### Highlights

- ONLY 6 HOURS
- JETSOUND 4s sound system
- Rear camera system
- ONLY £12,950 // NEW 25,099.00