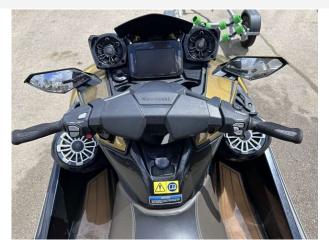

### **Electrical Equipment**

**Camera system** - - Rear view camera for watersports towing

#### **General Equipment**

**Audio speakers** - - Bluetooth audio system with 4x speakers

**Stowage** - - 3 separate stowage bins, 1 watertight sealed compartment for phones with USB port