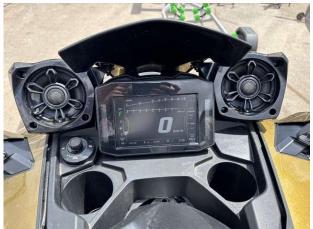

### **Electrical Equipment**

**Camera system** - - Rear view camera for watersports towing

#### **General Equipment**

**Audio speakers** - - Bluetooth audio system with 4x speakers

**Stowage** - - 3 separate stowage bins, 1 watertight sealed compartment for phones with USB port