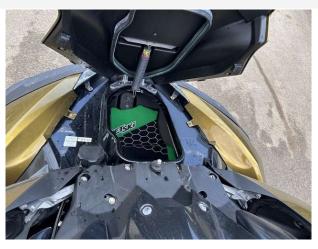

#### **General Equipment**

**Audio speakers** - - Bluetooth audio system with 4x speakers

**Stowage** - - 3 separate stowage bins, 1 watertight sealed compartment for phones with USB port