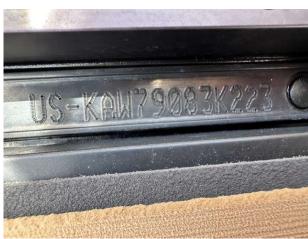

Beam: 1.19 m - 3ft 11in

Displacement: 494 kgs

Engine(s)

Engine Mfr: 1498CC, 4-stroke, DOHC, four valve

Fuel: Petrol
No of Engines: 1
Engine Hours: 6
Engine Power (HP): 300
Drive Type: Jet
Fuel Tankage: 80.0