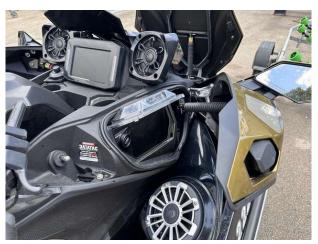

### 2023 Kawasaki Ultra 310 LX £12,950 VAT Excluded

2023 KAWASAKI ULTRA 310LX //
SUPERCHARGED 300HP // JUST 6 HOURS USE
// WITHIN WARRANTY PERIOD // GREAT PRICE
// Rear view camera system for towing // 7" TFT
Display screen // Fast & Slow keys // Cruise mode
& Cruise Control // Kawasaki Smart Reverse //
Boarding ladder // Storage compartments // LED
Accent lights // No trailer included // PAIR DEAL
AVAILABLE to be made, we also have for sale an
identical JetSki with only 5 hours // This really is a
great value JetSki to get you out on the water
exploring secluded areas of coastline and open
seas! Please contact Boats.co.uk for more
information and to arrange a viewing +44 (0) 7717
702060 or email: sales@boats.co.uk

### **Electrical Equipment**

**Camera system** - - Rear view camera for watersports towing

#### **General Equipment**

**Audio speakers** - - Bluetooth audio system with 4x speakers

**Stowage** - - 3 separate stowage bins, 1 watertight sealed compartment for phones with USB port