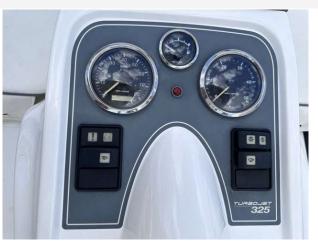

#### Engine(s)

Engine Mfr: Weber MPE 750

Fuel: Petrol
No of Engines: 1
Engine Hours: 165
Engine Power (HP): 100
Fuel Tankage: 40.0