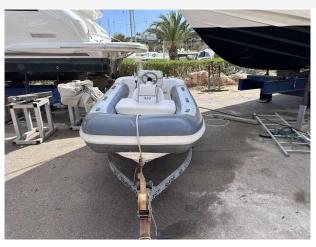

### 2011 Williams Turbo Jet 325 £7,950 VAT EU TAX paid

2011 WILLIAMS TURBOJET 325 // 100HP ENGINE // WELL MAINTAINED EXAMPLE // GARMIN VHF //

It's designed to get you out and about with maximum fun. You'll feel your smile get bigger, as you take her from a standstill to 25mph (40kph) in four seconds, and onto a blistering top speed of 48 mph (77 kph). The Turbojet 325 can easily accommodate 5 adults and has space for luggage and supplies. Suddenly anything's possible and you can start going further afield, taking short coastal jaunts.

### **Specification**

Stock number: EB5356

Manufacturer: Williams

Model: Turks let 3

Model: Turbo Jet 325

Year: **2011** 

Price: £7,950 VAT EU TAX paid
Location: Cala d'or, Mallorca, Spain