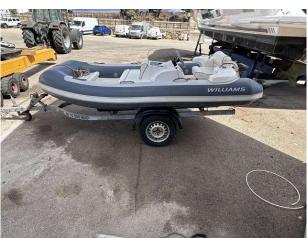

### 2011 Williams Turbo Jet 325 £7,950 VAT EU TAX paid

2011 WILLIAMS TURBOJET 325 // 100HP ENGINE // WELL MAINTAINED EXAMPLE // GARMIN VHF //

It's designed to get you out and about with maximum fun. You'll feel your smile get bigger, as you take her from a standstill to 25mph (40kph) in four seconds, and onto a blistering top speed of 48 mph (77 kph). The Turbojet 325 can easily accommodate 5 adults and has space for luggage and supplies. Suddenly anything's possible and you can start going further afield, taking short coastal jaunts.

### **Specification**

Stock number: EB5356

Manufacturer: Williams

Model: Turks let 3

Model: Turbo Jet 325

Year: **2011** 

Price: £7,950 VAT EU TAX paid
Location: Cala d'or, Mallorca, Spain