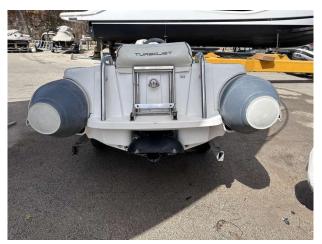

#### Engine(s)

Engine Mfr: Weber MPE 750

Fuel: Petrol
No of Engines: 1
Engine Hours: 165
Engine Power (HP): 100
Fuel Tankage: 40.0