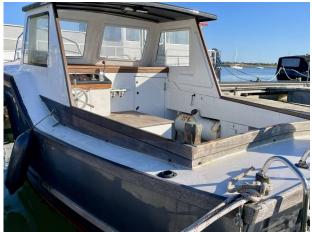

m - 6ft 11in

 Draft:
 0.8 m - 2ft 7in

Engine(s)

Engine Mfr: Bukh 2 cylinder 24hp

Fuel: Diesel
No of Engines: 1
Engine Power (HP): 24

Drive Type: Shaftdrive

#### Highlights

- Popular and sought after fishing boat
- Bukh 24hp 2 cylinder diesel engine
- Customised Carbon fibre roof
- Bow thruster

### **Navigation Equipment**

**Navigation lights** 

GPS - Garmin GPS 128

Horn

#### **Electrical Equipment**

**Bow thruster** - Sidepower SE20

Battery charger

Bilge pump - Seaflo with auto setting

Fishfinder - Garmin 160 Blue

#### **General Equipment**

Swimming ladder

**Cup holders** 

Windlass

#### **Disclaimer**

All the information on this advert is correct to the best of our knowledge, but cannot be guaranteed until the point of sale.

### Images

# 1985 Colvic 22 Seaworker

















### Images

# 1985 Colvic 22 Seaworker

















### Images

# 1985 Colvic 22 Seaworker