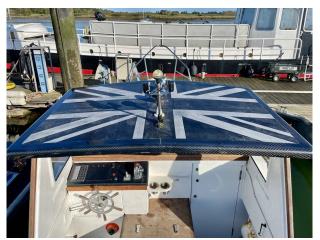

## 1985 Colvic 22 Seaworker £10,950 VAT UK TAX paid

1985 Colvic 22 Seaworker with Bukh 24HP 2 cylinder diesel engine // This Colvic is a rare fishing boat that has been customized with features to make life easier on the water. With modern equipment like a Sidepower Bow Thruster, Windlass, Garmin GPS, Garmin Fishfinder and Auto Bilge Pump. The look of the boat is also modernised with a "Union Jack" carbon fibre roof and polished grey colour hull.

#### Highlights

- Popular and sought after fishing boat
- Bukh 24hp 2 cylinder diesel engine
- Customised Carbon fibre roof
- Bow thruster