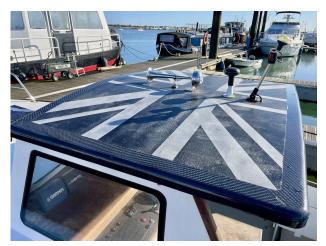

## 1985 Colvic 22 Seaworker £10,950 VAT UK TAX paid

1985 Colvic 22 Seaworker with Bukh 24HP 2 cylinder diesel engine // This Colvic is a rare fishing boat that has been customized with features to make life easier on the water. With modern equipment like a Sidepower Bow Thruster, Windlass, Garmin GPS, Garmin Fishfinder and Auto Bilge Pump. The look of the boat is also modernised with a "Union Jack" carbon fibre roof and polished grey colour hull.

#### Highlights

- Popular and sought after fishing boat
- Bukh 24hp 2 cylinder diesel engine
- Customised Carbon fibre roof
- Bow thruster