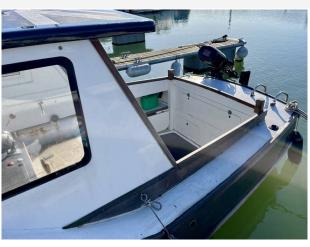

## 1985 Colvic 22 Seaworker £10,950 VAT UK TAX paid

1985 Colvic 22 Seaworker with Bukh 24HP 2 cylinder diesel engine // This Colvic is a rare fishing boat that has been customized with features to make life easier on the water. With modern equipment like a Sidepower Bow Thruster, Windlass, Garmin GPS, Garmin Fishfinder and Auto Bilge Pump. The look of the boat is also modernised with a "Union Jack" carbon fibre roof and polished grey colour hull.

Mixed with the traditional features such as the wooden hull tops and brass portholes this is a delightful classic fishing boat.

Sold with a launch trailer (not tested for road worthiness). Please note that the auxiliary outboard is not included in the sale.

#### Highlights

- Popular and sought after fishing boat
- Bukh 24hp 2 cylinder diesel engine
- Customised Carbon fibre roof
- Bow thruster