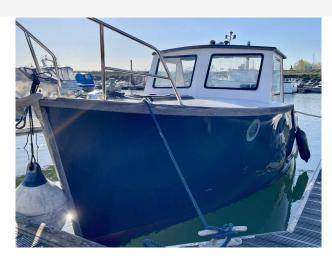

## 1985 Colvic 22 Seaworker £10,950 VAT UK TAX paid

1985 Colvic 22 Seaworker with Bukh 24HP 2 cylinder diesel engine // This Colvic is a rare fishing boat that has been customized with features to make life easier on the water. With modern equipment like a Sidepower Bow Thruster, Windlass, Garmin GPS, Garmin Fishfinder and Auto Bilge Pump. The look of the boat is also modernised with a "Union Jack" carbon fibre roof and polished grey colour hull.

Mixed with the traditional features such as the wooden hull tops and brass portholes this is a delightful classic fishing boat.

Sold with a launch trailer (not tested for road worthiness). Please note that the auxiliary outboard is not included in the sale.

#### Highlights

- Popular and sought after fishing boat
- Bukh 24hp 2 cylinder diesel engine
- Customised Carbon fibre roof
- Bow thruster