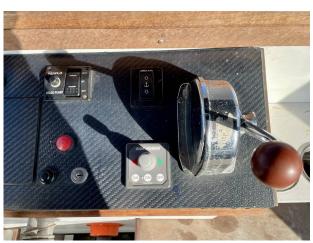

### **Navigation Equipment**

**Navigation lights** 

GPS - Garmin GPS 128

Horn

#### **Electrical Equipment**

**Bow thruster** - Sidepower SE20

Battery charger

Bilge pump - Seaflo with auto setting

Fishfinder - Garmin 160 Blue

#### **General Equipment**

Swimming ladder

**Cup holders** 

Windlass