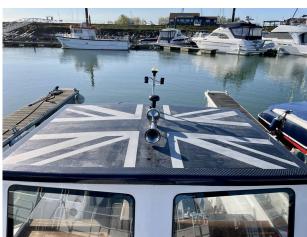

## 1985 Colvic 22 Seaworker £10,950 VAT UK TAX paid

1985 Colvic 22 Seaworker with Bukh 24HP 2 cylinder diesel engine // This Colvic is a rare fishing boat that has been customized with features to make life easier on the water. With modern equipment like a Sidepower Bow Thruster, Windlass, Garmin GPS, Garmin Fishfinder and Auto Bilge Pump. The look of the boat is also modernised with a "Union Jack" carbon fibre roof and polished grey colour hull.

#### Highlights

- Popular and sought after fishing boat
- Bukh 24hp 2 cylinder diesel engine
- Customised Carbon fibre roof
- Bow thruster