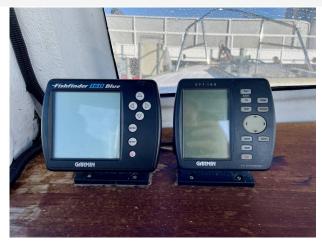

### **Navigation Equipment**

**Navigation lights** 

GPS - Garmin GPS 128

Horn

#### **Electrical Equipment**

**Bow thruster** - Sidepower SE20

Battery charger

Bilge pump - Seaflo with auto setting

Fishfinder - Garmin 160 Blue