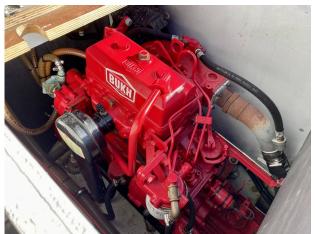

 LOA:
 6.71 m - 22ft 0in

 Beam:
 2.1 m - 6ft 11in

 Draft:
 0.8 m - 2ft 7in

Engine(s)

Engine Mfr: Bukh 2 cylinder 24hp

Fuel: Diesel
No of Engines: 1
Engine Power (HP): 24

Drive Type: Shaftdrive

#### Highlights

- Popular and sought after fishing boat
- Bukh 24hp 2 cylinder diesel engine
- Customised Carbon fibre roof
- Bow thruster