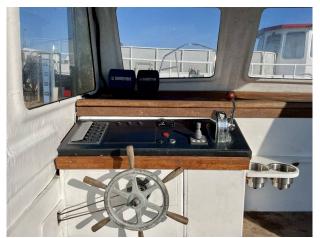

### **Navigation Equipment**

**Navigation lights** 

GPS - Garmin GPS 128

Horn

#### **Electrical Equipment**

**Bow thruster** - Sidepower SE20

Battery charger

Bilge pump - Seaflo with auto setting

Fishfinder - Garmin 160 Blue

#### **General Equipment**

Swimming ladder

**Cup holders** 

Windlass