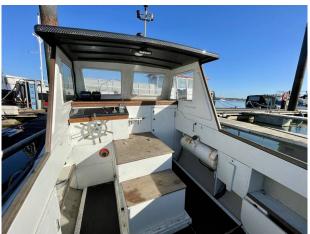

## 1985 Colvic 22 Seaworker £10,950 VAT UK TAX paid

1985 Colvic 22 Seaworker with Bukh 24HP 2 cylinder diesel engine // This Colvic is a rare fishing boat that has been customized with features to make life easier on the water. With modern equipment like a Sidepower Bow Thruster, Windlass, Garmin GPS, Garmin Fishfinder and Auto Bilge Pump. The look of the boat is also modernised with a "Union Jack" carbon fibre roof and polished grey colour hull.

Mixed with the traditional features such as the wooden hull tops and brass portholes this is a delightful classic fishing boat.

Sold with a launch trailer (not tested for road worthiness). Please note that the auxiliary outboard is not included in the sale.

#### Highlights

- Popular and sought after fishing boat
- Bukh 24hp 2 cylinder diesel engine
- Customised Carbon fibre roof
- Bow thruster