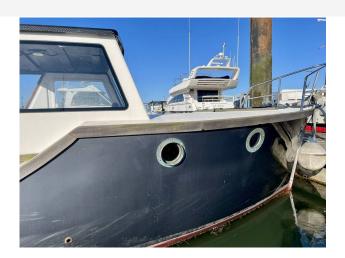

## 1985 Colvic 22 Seaworker £10,950 VAT UK TAX paid

1985 Colvic 22 Seaworker with Bukh 24HP 2 cylinder diesel engine // This Colvic is a rare fishing boat that has been customized with features to make life easier on the water. With modern equipment like a Sidepower Bow Thruster, Windlass, Garmin GPS, Garmin Fishfinder and Auto Bilge Pump. The look of the boat is also modernised with a "Union Jack" carbon fibre roof and polished grey colour hull.

Mixed with the traditional features such as the wooden hull tops and brass portholes this is a delightful classic fishing boat.

Sold with a launch trailer (not tested for road worthiness). Please note that the auxiliary outboard is not included in the sale.

#### Highlights

- Popular and sought after fishing boat
- Bukh 24hp 2 cylinder diesel engine
- Customised Carbon fibre roof
- Bow thruster