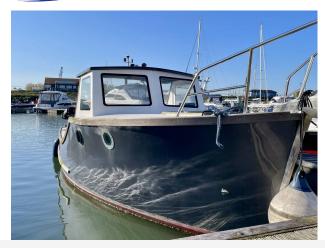

## 1985 Colvic 22 Seaworker £10,950 VAT UK TAX paid

1985 Colvic 22 Seaworker with Bukh 24HP 2 cylinder diesel engine // This Colvic is a rare fishing boat that has been customized with features to make life easier on the water. With modern equipment like a Sidepower Bow Thruster, Windlass, Garmin GPS, Garmin Fishfinder and Auto Bilge Pump. The look of the boat is also modernised with a "Union Jack" carbon fibre roof and polished grey colour hull.

Mixed with the traditional features such as the wooden hull tops and brass portholes this is a delightful classic fishing boat.

Sold with a launch trailer (not tested for road worthiness). Please note that the auxiliary outboard is not included in the sale.

#### Highlights

- Popular and sought after fishing boat
- Bukh 24hp 2 cylinder diesel engine
- Customised Carbon fibre roof
- Bow thruster