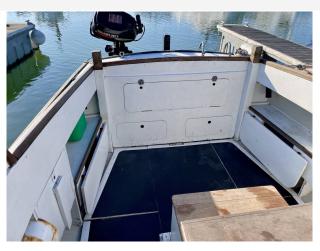

Mixed with the traditional features such as the wooden hull tops and brass portholes this is a delightful classic fishing boat.

Sold with a launch trailer (not tested for road worthiness). Please note that the auxiliary outboard is not included in the sale.