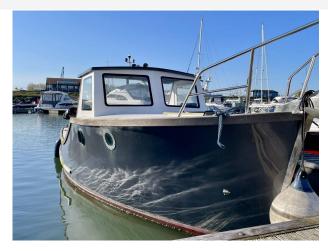

## 1985 Colvic 22 Seaworker £10,950 VAT UK TAX paid

1985 Colvic 22 Seaworker with Bukh 24HP 2 cylinder diesel engine // This Colvic is a rare fishing boat that has been customized with features to make life easier on the water. With modern equipment like a Sidepower Bow Thruster, Windlass, Garmin GPS, Garmin Fishfinder and Auto Bilge Pump. The look of the boat is also modernised with a "Union Jack" carbon fibre roof and polished grey colour hull.

Mixed with the traditional features such as the wooden hull tops and brass portholes this is a delightful classic fishing boat.

Sold with a launch trailer (not tested for road worthiness). Please note that the auxiliary outboard is not included in the sale.

#### Highlights

- Popular and sought after fishing boat
- Bukh 24hp 2 cylinder diesel engine
- Customised Carbon fibre roof
- Bow thruster