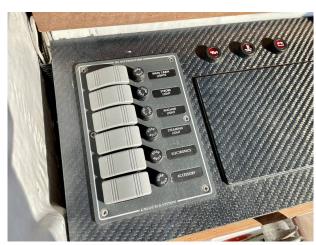

#### **Electrical Equipment**

**Bow thruster** - Sidepower SE20

Battery charger

Bilge pump - Seaflo with auto setting

Fishfinder - Garmin 160 Blue

#### **General Equipment**

Swimming ladder

**Cup holders** 

Windlass