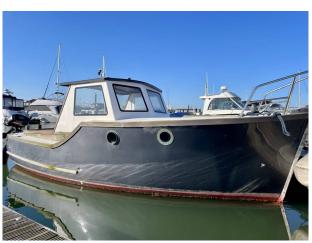

## 1985 Colvic 22 Seaworker £10,950 VAT UK TAX paid

1985 Colvic 22 Seaworker with Bukh 24HP 2 cylinder diesel engine // This Colvic is a rare fishing boat that has been customized with features to make life easier on the water. With modern equipment like a Sidepower Bow Thruster, Windlass, Garmin GPS, Garmin Fishfinder and Auto Bilge Pump. The look of the boat is also modernised with a "Union Jack" carbon fibre roof and polished grey colour hull.

Mixed with the traditional features such as the wooden hull tops and brass portholes this is a delightful classic fishing boat.

Sold with a launch trailer (not tested for road worthiness). Please note that the auxiliary outboard is not included in the sale.

#### Highlights

- Popular and sought after fishing boat
- Bukh 24hp 2 cylinder diesel engine
- Customised Carbon fibre roof
- Bow thruster