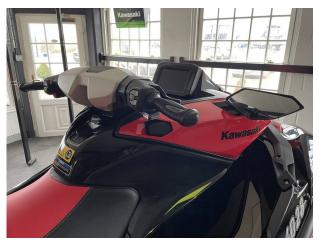

### 2024 Kawasaki Ultra 310x £18,950 VAT UK TAX paid

2024 Kawasaki Ultra 310X - 300HP Supercharged \*NEW & UNUSED WITH TRAILER\* We offer this unused as new JetSki, which also has an unused SBS 750R trailer included in the purchase deal. The Ultra 310X is a superb performance JetSki, if you want an easy to use, easy to maintain craft that will give you an amazing thrill - this is the ski for you.