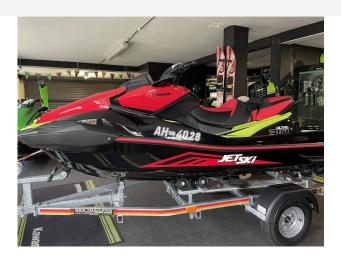

### 2024 Kawasaki Ultra 310x £18,950 VAT UK TAX paid

2024 Kawasaki Ultra 310X - 300HP Supercharged \*NEW & UNUSED WITH TRAILER\* We offer this unused as new JetSki, which also has an unused SBS 750R trailer included in the purchase deal. The Ultra 310X is a superb performance JetSki, if you want an easy to use, easy to maintain craft that will give you an amazing thrill - this is the ski for you.

#### Highlights

- · As new ski with warranty
- 300HP Supercharged
- SBS Trailer included
- Ready for the 2025 season