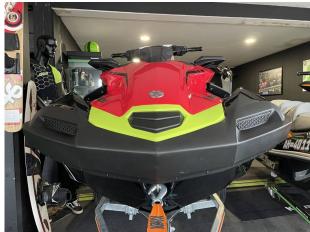

### 2024 Kawasaki Ultra 310x £18,950 VAT UK TAX paid

2024 Kawasaki Ultra 310X - 300HP Supercharged \*NEW & UNUSED WITH TRAILER\* We offer this unused as new JetSki, which also has an unused SBS 750R trailer included in the purchase deal. The Ultra 310X is a superb performance JetSki, if you want an easy to use, easy to maintain craft that will give you an amazing thrill - this is the ski for you.