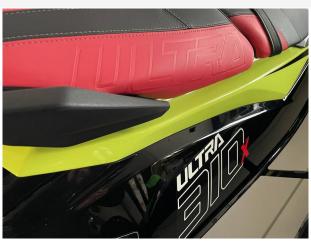

### 2024 Kawasaki Ultra 310x £18,950 VAT UK TAX paid

2024 Kawasaki Ultra 310X - 300HP Supercharged \*NEW & UNUSED WITH TRAILER\* We offer this unused as new JetSki, which also has an unused SBS 750R trailer included in the purchase deal. The Ultra 310X is a superb performance JetSki, if you want an easy to use, easy to maintain craft that will give you an amazing thrill - this is the ski for you.

#### **Specification**

Stock number: EB5432

Manufacturer: Kawasaki

Model: Ultra 310x

Year: **2024** 

Price: £18,950 VAT UK TAX paid
Location: Boats.co.uk HQ, Essex
Marina, United Kingdom

Dimensions

LOA: **3.44 m - 11ft 3in** 