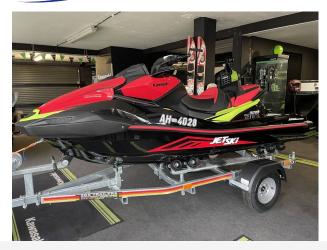

### 2024 Kawasaki Ultra 310x £18,950 VAT UK TAX paid

2024 Kawasaki Ultra 310X - 300HP Supercharged \*NEW & UNUSED WITH TRAILER\* We offer this unused as new JetSki, which also has an unused SBS 750R trailer included in the purchase deal. The Ultra 310X is a superb performance JetSki, if you want an easy to use, easy to maintain craft that will give you an amazing thrill - this is the ski for you.

#### Highlights

- · As new ski with warranty
- 300HP Supercharged
- SBS Trailer included
- Ready for the 2025 season