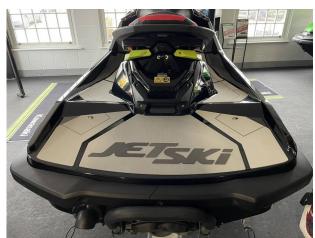

### 2024 Kawasaki Ultra 310x £18,950 VAT UK TAX paid

2024 Kawasaki Ultra 310X - 300HP Supercharged \*NEW & UNUSED WITH TRAILER\* We offer this unused as new JetSki, which also has an unused SBS 750R trailer included in the purchase deal. The Ultra 310X is a superb performance JetSki, if you want an easy to use, easy to maintain craft that will give you an amazing thrill - this is the ski for you.

#### Highlights

- · As new ski with warranty
- 300HP Supercharged
- SBS Trailer included
- Ready for the 2025 season