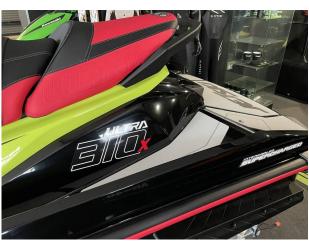

### 2024 Kawasaki Ultra 310x £18,950 VAT UK TAX paid

2024 Kawasaki Ultra 310X - 300HP Supercharged \*NEW & UNUSED WITH TRAILER\* We offer this unused as new JetSki, which also has an unused SBS 750R trailer included in the purchase deal. The Ultra 310X is a superb performance JetSki, if you want an easy to use, easy to maintain craft that will give you an amazing thrill - this is the ski for you.

#### Highlights

- · As new ski with warranty
- 300HP Supercharged
- SBS Trailer included
- Ready for the 2025 season