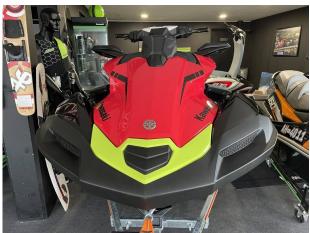

### 2024 Kawasaki Ultra 310x £18,950 VAT UK TAX paid

2024 Kawasaki Ultra 310X - 300HP Supercharged \*NEW & UNUSED WITH TRAILER\* We offer this unused as new JetSki, which also has an unused SBS 750R trailer included in the purchase deal. The Ultra 310X is a superb performance JetSki, if you want an easy to use, easy to maintain craft that will give you an amazing thrill - this is the ski for you.