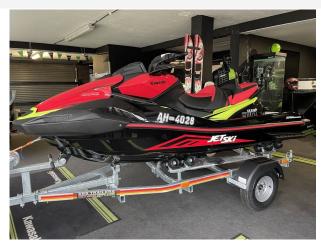

### 2024 Kawasaki Ultra 310x £18,950 VAT UK TAX paid

2024 Kawasaki Ultra 310X - 300HP Supercharged \*NEW & UNUSED WITH TRAILER\* We offer this unused as new JetSki, which also has an unused SBS 750R trailer included in the purchase deal. The Ultra 310X is a superb performance JetSki, if you want an easy to use, easy to maintain craft that will give you an amazing thrill - this is the ski for you.

#### Highlights

- · As new ski with warranty
- 300HP Supercharged
- SBS Trailer included
- Ready for the 2025 season