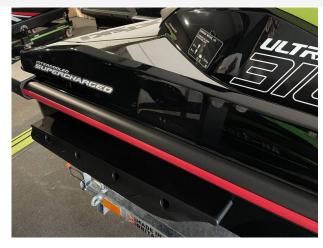

### 2024 Kawasaki Ultra 310x £18,950 VAT UK TAX paid

2024 Kawasaki Ultra 310X - 300HP Supercharged \*NEW & UNUSED WITH TRAILER\* We offer this unused as new JetSki, which also has an unused SBS 750R trailer included in the purchase deal. The Ultra 310X is a superb performance JetSki, if you want an easy to use, easy to maintain craft that will give you an amazing thrill - this is the ski for you.

#### Highlights

- · As new ski with warranty
- 300HP Supercharged
- SBS Trailer included
- Ready for the 2025 season