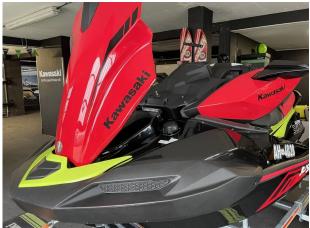

### 2024 Kawasaki Ultra 310x £18,950 VAT UK TAX paid

2024 Kawasaki Ultra 310X - 300HP Supercharged \*NEW & UNUSED WITH TRAILER\* We offer this unused as new JetSki, which also has an unused SBS 750R trailer included in the purchase deal. The Ultra 310X is a superb performance JetSki, if you want an easy to use, easy to maintain craft that will give you an amazing thrill - this is the ski for you.