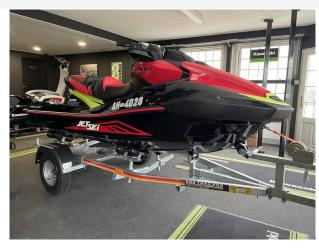

### 2024 Kawasaki Ultra 310x £18,950 VAT UK TAX paid

2024 Kawasaki Ultra 310X - 300HP Supercharged \*NEW & UNUSED WITH TRAILER\* We offer this unused as new JetSki, which also has an unused SBS 750R trailer included in the purchase deal. The Ultra 310X is a superb performance JetSki, if you want an easy to use, easy to maintain craft that will give you an amazing thrill - this is the ski for you.

#### Highlights

- · As new ski with warranty
- 300HP Supercharged
- SBS Trailer included
- Ready for the 2025 season

# **General Equipment Trailer** Bathing ladder **Cup holders** Waterski tow eye Stowage **Disclaimer**

All the information on this advert is correct to the best of our knowledge, but cannot be guaranteed until the point of sale.