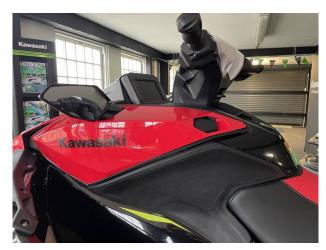

### 2024 Kawasaki Ultra 310x £18,950 VAT UK TAX paid

2024 Kawasaki Ultra 310X - 300HP Supercharged \*NEW & UNUSED WITH TRAILER\* We offer this unused as new JetSki, which also has an unused SBS 750R trailer included in the purchase deal. The Ultra 310X is a superb performance JetSki, if you want an easy to use, easy to maintain craft that will give you an amazing thrill - this is the ski for you.