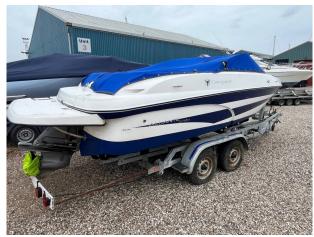

# 2007 Campion 595 £14,950 VAT UK TAX paid

FOR SALE; 2007 CAMPION 595BR. Fitted with a single Volvo 5.0L GXi petrol engine. The Campion Allante 595 is a popular day boat. Known for its comfortable seating, sunbathing areas, and easy access ladders. It's designed for social day outings and is capable of handling open water or lakes. The 595 is a good option for those looking to upgrade from smaller boats or start boating with a stylish looking sports boat with a great overall package. Key Features and Benefits: Comfortable Seating / Sun cushions for sunbathing and lounging / Smart bow and stern ladders provide convenient access to the boat / Compact and Maneuverable / Storage: The 595 provides ample storage space, including under-seat storage / Bimini Cover / Overall Cover / Bathing platform / Trailer. Please contact Boats.co.uk for more information and to arrange your viewing. Call 01702258885 or Email Sales@boats.co.uk.

## **Specification**

Stock number: EB5473
Manufacturer: Campion
Model: 595
Year: 2007

Price: £14,950 VAT UK TAX paid

Location: Boats.co.uk HQ, Essex

Marina, United Kingdom

Dimensions 0 kgs

LOA: 6.55 m - 21ft 6in Beam: 2.45 m - 8ft 0in