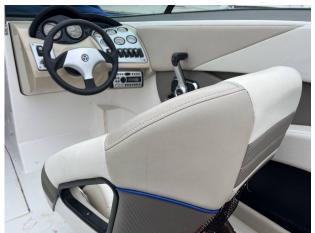

## **General Equipment**

**Bimini** 

Covers - Overall cover

**Bathing platform** 

Sunbather

**Bow cushions** 

**Bathing ladder** - To stern bathing platform & Bow ladder.

**Helm seats** - Individual helm & passenger bucket style seats.