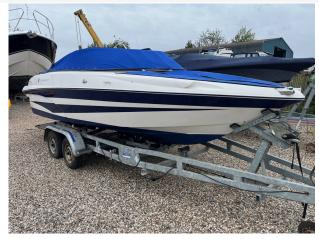

# 2007 Campion 595 £14,950 VAT UK TAX paid

FOR SALE; 2007 CAMPION 595BR. Fitted with a single Volvo 5.0L GXi petrol engine. The Campion Allante 595 is a popular day boat. Known for its comfortable seating, sunbathing areas, and easy access ladders. It's designed for social day outings and is capable of handling open water or lakes. The 595 is a good option for those looking to upgrade from smaller boats or start boating with a stylish looking sports boat with a great overall package. Key Features and Benefits: Comfortable Seating / Sun cushions for sunbathing and lounging / Smart bow and stern ladders provide convenient access to the boat / Compact and Maneuverable / Storage: The 595 provides ample storage space, including under-seat storage / Bimini Cover / Overall Cover / Bathing platform / Trailer. Please contact Boats.co.uk for more information and to arrange your viewing. Call 01702258885 or Email Sales@boats.co.uk.

## **Specification**

Stock number: EB5473
Manufacturer: Campion
Model: 595
Year: 2007

Price: £14,950 VAT UK TAX paid

Location: Boats.co.uk HQ, Essex

Marina, United Kingdom

Dimensions 0 kgs

LOA: 6.55 m - 21ft 6in Beam: 2.45 m - 8ft 0in

#### Highlights

- CAMPION 595 BOW RIDER
- VOLVO 5.0L GXI
- WELL KEPT EXAMPLE IN GOOD CONDITION
- GREAT PACKAGE