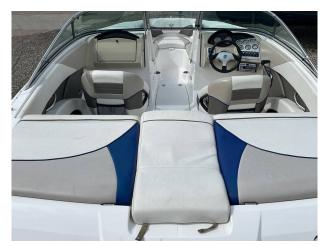

# 2007 Campion 595 £14,950 VAT UK TAX paid

FOR SALE; 2007 CAMPION 595BR. Fitted with a single Volvo 5.0L GXi petrol engine. The Campion Allante 595 is a popular day boat. Known for its comfortable seating, sunbathing areas, and easy access ladders. It's designed for social day outings and is capable of handling open water or lakes. The 595 is a good option for those looking to upgrade from smaller boats or start boating with a stylish looking sports boat with a great overall package. Key Features and Benefits: Comfortable Seating / Sun cushions for sunbathing and lounging / Smart bow and stern ladders provide convenient access to the boat / Compact and Maneuverable / Storage: The 595 provides ample storage space, including under-seat storage / Bimini Cover / Overall Cover / Bathing platform / Trailer. Please contact Boats.co.uk for more information and to arrange your viewing. Call 01702258885 or Email Sales@boats.co.uk.

## **General Equipment**

**Bimini** 

Covers - Overall cover

**Bathing platform** 

Sunbather

**Bow cushions** 

**Bathing ladder** - To stern bathing platform & Bow ladder.

**Helm seats** - Individual helm & passenger bucket style seats.