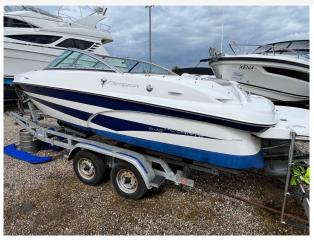

# 2007 Campion 595 £14,950 VAT UK TAX paid

FOR SALE; 2007 CAMPION 595BR. Fitted with a single Volvo 5.0L GXi petrol engine. The Campion Allante 595 is a popular day boat. Known for its comfortable seating, sunbathing areas, and easy access ladders. It's designed for social day outings and is capable of handling open water or lakes. The 595 is a good option for those looking to upgrade from smaller boats or start boating with a stylish looking sports boat with a great overall package. Key Features and Benefits: Comfortable Seating / Sun cushions for sunbathing and lounging / Smart bow and stern ladders provide convenient access to the boat / Compact and Maneuverable / Storage: The 595 provides ample storage space, including under-seat storage / Bimini Cover / Overall Cover / Bathing platform / Trailer. Please contact Boats.co.uk for more information and to arrange your viewing. Call 01702258885 or Email Sales@boats.co.uk.

## **Specification**

Stock number: EB5473
Manufacturer: Campion
Model: 595
Year: 2007

Price: £14,950 VAT UK TAX paid

Location: Boats.co.uk HQ, Essex

Marina, United Kingdom

Dimensions 0 kgs

LOA: 6.55 m - 21ft 6in Beam: 2.45 m - 8ft 0in