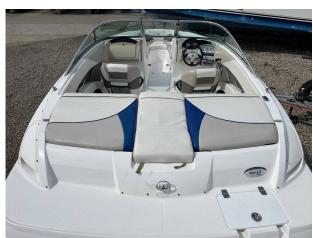

# 2007 Campion 595 £14,950 VAT UK TAX paid

FOR SALE; 2007 CAMPION 595BR. Fitted with a single Volvo 5.0L GXi petrol engine. The Campion Allante 595 is a popular day boat. Known for its comfortable seating, sunbathing areas, and easy access ladders. It's designed for social day outings and is capable of handling open water or lakes. The 595 is a good option for those looking to upgrade from smaller boats or start boating with a stylish looking sports boat with a great overall package. Key Features and Benefits: Comfortable Seating / Sun cushions for sunbathing and lounging / Smart bow and stern ladders provide convenient access to the boat / Compact and Maneuverable / Storage: The 595 provides ample storage space, including under-seat storage / Bimini Cover / Overall Cover / Bathing platform / Trailer. Please contact Boats.co.uk for more information and to arrange your viewing. Call 01702258885 or Email Sales@boats.co.uk.

## **General Equipment**

**Bimini** 

Covers - Overall cover

**Bathing platform** 

Sunbather

**Bow cushions** 

**Bathing ladder** - To stern bathing platform & Bow ladder.

**Helm seats** - Individual helm & passenger bucket style seats.