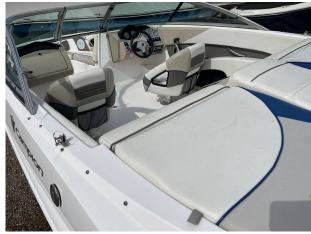

# 2007 Campion 595 £14,950 VAT UK TAX paid

FOR SALE; 2007 CAMPION 595BR. Fitted with a single Volvo 5.0L GXi petrol engine. The Campion Allante 595 is a popular day boat. Known for its comfortable seating, sunbathing areas, and easy access ladders. It's designed for social day outings and is capable of handling open water or lakes. The 595 is a good option for those looking to upgrade from smaller boats or start boating with a stylish looking sports boat with a great overall package. Key Features and Benefits: Comfortable Seating / Sun cushions for sunbathing and lounging / Smart bow and stern ladders provide convenient access to the boat / Compact and Maneuverable / Storage: The 595 provides ample storage space, including under-seat storage / Bimini Cover / Overall Cover / Bathing platform / Trailer. Please contact Boats.co.uk for more information and to arrange your viewing. Call 01702258885 or Email Sales@boats.co.uk.

## **General Equipment**

**Bimini** 

Covers - Overall cover

**Bathing platform** 

Sunbather

**Bow cushions** 

**Bathing ladder** - To stern bathing platform & Bow ladder.

**Helm seats** - Individual helm & passenger bucket style seats.