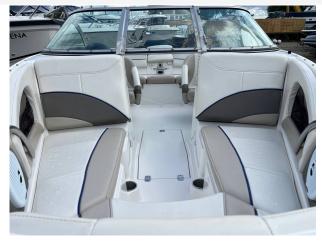

# 2007 Campion 595 £14,950 VAT UK TAX paid

FOR SALE; 2007 CAMPION 595BR. Fitted with a single Volvo 5.0L GXi petrol engine. The Campion Allante 595 is a popular day boat. Known for its comfortable seating, sunbathing areas, and easy access ladders. It's designed for social day outings and is capable of handling open water or lakes. The 595 is a good option for those looking to upgrade from smaller boats or start boating with a stylish looking sports boat with a great overall package. Key Features and Benefits: Comfortable Seating / Sun cushions for sunbathing and lounging / Smart bow and stern ladders provide convenient access to the boat / Compact and Maneuverable / Storage: The 595 provides ample storage space, including under-seat storage / Bimini Cover / Overall Cover / Bathing platform / Trailer. Please contact Boats.co.uk for more information and to arrange your viewing. Call 01702258885 or Email Sales@boats.co.uk.

## **General Equipment**

**Bimini** 

Covers - Overall cover

**Bathing platform** 

Sunbather

**Bow cushions** 

**Bathing ladder** - To stern bathing platform & Bow ladder.

**Helm seats** - Individual helm & passenger bucket style seats.