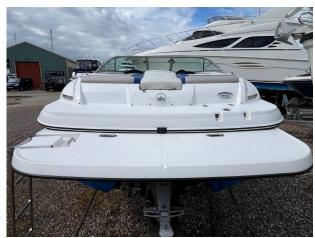

## **General Equipment**

**Bimini** 

Covers - Overall cover

**Bathing platform** 

Sunbather

**Bow cushions** 

**Bathing ladder** - To stern bathing platform & Bow ladder.

**Helm seats** - Individual helm & passenger bucket style seats.