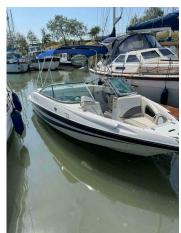

# 2007 Campion 595 £14,950 VAT UK TAX paid

FOR SALE; 2007 CAMPION 595BR. Fitted with a single Volvo 5.0L GXi petrol engine. The Campion Allante 595 is a popular day boat. Known for its comfortable seating, sunbathing areas, and easy access ladders. It's designed for social day outings and is capable of handling open water or lakes. The 595 is a good option for those looking to upgrade from smaller boats or start boating with a stylish looking sports boat with a great overall package. Key Features and Benefits: Comfortable Seating / Sun cushions for sunbathing and lounging / Smart bow and stern ladders provide convenient access to the boat / Compact and Maneuverable / Storage: The 595 provides ample storage space, including under-seat storage / Bimini Cover / Overall Cover / Bathing platform / Trailer. Please contact Boats.co.uk for more information and to arrange your viewing. Call 01702258885 or Email Sales@boats.co.uk.

## **General Equipment**

**Bimini** 

Covers - Overall cover

**Bathing platform** 

Sunbather

**Bow cushions** 

**Bathing ladder** - To stern bathing platform & Bow ladder.

**Helm seats** - Individual helm & passenger bucket style seats.