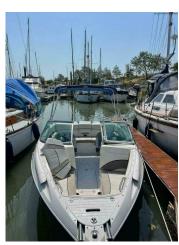

# 2007 Campion 595 £14,950 VAT UK TAX paid

FOR SALE; 2007 CAMPION 595BR. Fitted with a single Volvo 5.0L GXi petrol engine. The Campion Allante 595 is a popular day boat. Known for its comfortable seating, sunbathing areas, and easy access ladders. It's designed for social day outings and is capable of handling open water or lakes. The 595 is a good option for those looking to upgrade from smaller boats or start boating with a stylish looking sports boat with a great overall package. Key Features and Benefits: Comfortable Seating / Sun cushions for sunbathing and lounging / Smart bow and stern ladders provide convenient access to the boat / Compact and Maneuverable / Storage: The 595 provides ample storage space, including under-seat storage / Bimini Cover / Overall Cover / Bathing platform / Trailer. Please contact Boats.co.uk for more information and to arrange your viewing. Call 01702258885 or Email Sales@boats.co.uk.

## **Specification**

Stock number: EB5473
Manufacturer: Campion
Model: 595
Year: 2007

Price: £14,950 VAT UK TAX paid

Location: Boats.co.uk HQ, Essex

Marina, United Kingdom

Dimensions 0 kgs

LOA: 6.55 m - 21ft 6in Beam: 2.45 m - 8ft 0in

#### Highlights

- CAMPION 595 BOW RIDER
- VOLVO 5.0L GXI
- WELL KEPT EXAMPLE IN GOOD CONDITION
- GREAT PACKAGE