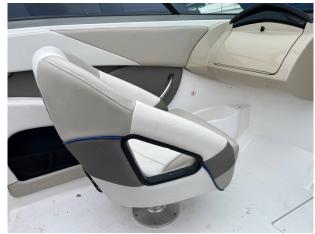

## **General Equipment**

**Bimini** 

Covers - Overall cover

**Bathing platform** 

Sunbather

**Bow cushions** 

**Bathing ladder** - To stern bathing platform & Bow ladder.

**Helm seats** - Individual helm & passenger bucket style seats.