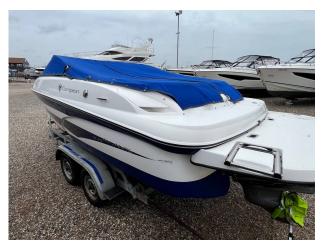

# 2007 Campion 595 £14,950 VAT UK TAX paid

FOR SALE; 2007 CAMPION 595BR. Fitted with a single Volvo 5.0L GXi petrol engine. The Campion Allante 595 is a popular day boat. Known for its comfortable seating, sunbathing areas, and easy access ladders. It's designed for social day outings and is capable of handling open water or lakes. The 595 is a good option for those looking to upgrade from smaller boats or start boating with a stylish looking sports boat with a great overall package. Key Features and Benefits: Comfortable Seating / Sun cushions for sunbathing and lounging / Smart bow and stern ladders provide convenient access to the boat / Compact and Maneuverable / Storage: The 595 provides ample storage space, including under-seat storage / Bimini Cover / Overall Cover / Bathing platform / Trailer. Please contact Boats.co.uk for more information and to arrange your viewing. Call 01702258885 or Email Sales@boats.co.uk.

## **General Equipment**

**Bimini** 

Covers - Overall cover

**Bathing platform** 

Sunbather

**Bow cushions** 

**Bathing ladder** - To stern bathing platform & Bow ladder.

**Helm seats** - Individual helm & passenger bucket style seats.