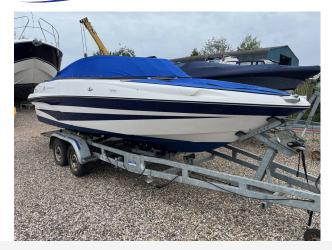

# 2007 Campion 595 £14,950 VAT UK TAX paid

FOR SALE; 2007 CAMPION 595BR. Fitted with a single Volvo 5.0L GXi petrol engine. The Campion Allante 595 is a popular day boat. Known for its comfortable seating, sunbathing areas, and easy access ladders. It's designed for social day outings and is capable of handling open water or lakes. The 595 is a good option for those looking to upgrade from smaller boats or start boating with a stylish looking sports boat with a great overall package. Key Features and Benefits: Comfortable Seating / Sun cushions for sunbathing and lounging / Smart bow and stern ladders provide convenient access to the boat / Compact and Maneuverable / Storage: The 595 provides ample storage space, including under-seat storage / Bimini Cover / Overall Cover / Bathing platform / Trailer. Please contact Boats.co.uk for more information and to arrange your viewing. Call 01702258885 or Email Sales@boats.co.uk.

## **Specification**

Stock number: EB5473
Manufacturer: Campion
Model: 595
Year: 2007

Price: £14,950 VAT UK TAX paid

Location: Boats.co.uk HQ, Essex

Marina, United Kingdom

Dimensions 0 kgs

LOA: 6.55 m - 21ft 6in Beam: 2.45 m - 8ft 0in

#### Highlights

- CAMPION 595 BOW RIDER
- VOLVO 5.0L GXI
- WELL KEPT EXAMPLE IN GOOD CONDITION
- GREAT PACKAGE