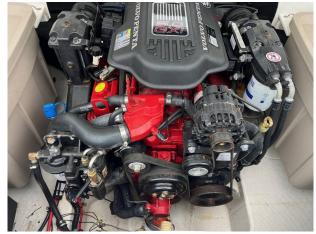

Engine(s)

Engine Mfr: Volvo Penta 5.0L GXI

Fuel: Petrol
No of Engines: 1
Engine Power (HP): 270
Drive Type: Sterndrive