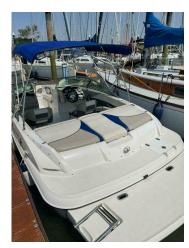

# 2007 Campion 595 £14,950 VAT UK TAX paid

FOR SALE; 2007 CAMPION 595BR. Fitted with a single Volvo 5.0L GXi petrol engine. The Campion Allante 595 is a popular day boat. Known for its comfortable seating, sunbathing areas, and easy access ladders. It's designed for social day outings and is capable of handling open water or lakes. The 595 is a good option for those looking to upgrade from smaller boats or start boating with a stylish looking sports boat with a great overall package. Key Features and Benefits: Comfortable Seating / Sun cushions for sunbathing and lounging / Smart bow and stern ladders provide convenient access to the boat / Compact and Maneuverable / Storage: The 595 provides ample storage space, including under-seat storage / Bimini Cover / Overall Cover / Bathing platform / Trailer. Please contact Boats.co.uk for more information and to arrange your viewing. Call 01702258885 or Email Sales@boats.co.uk.

## **General Equipment**

**Bimini** 

Covers - Overall cover

**Bathing platform** 

Sunbather

**Bow cushions** 

**Bathing ladder** - To stern bathing platform & Bow ladder.

**Helm seats** - Individual helm & passenger bucket style seats.